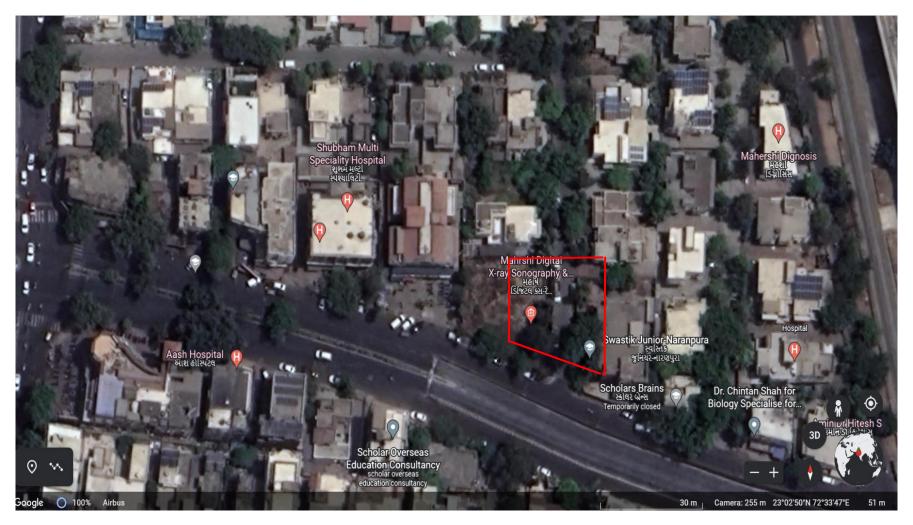

## **Door and windows**

- Decorative prelaminated main door with wooden frame and SS hardware
- Powder coated aluminium windows

Kshitij Aarika, S.P.No 10/A, Sardar Patel Colony

Latitude & Longitude: 23°02′50°N 72°33′47°E

# SITE ADDRESS:

KSHITIJ AARIKA, PLOT NO 10, SARDAR PATEL COLONY, NR.SARDAR PATEL BAVLA, NARANPURA, AHMEDABAD.