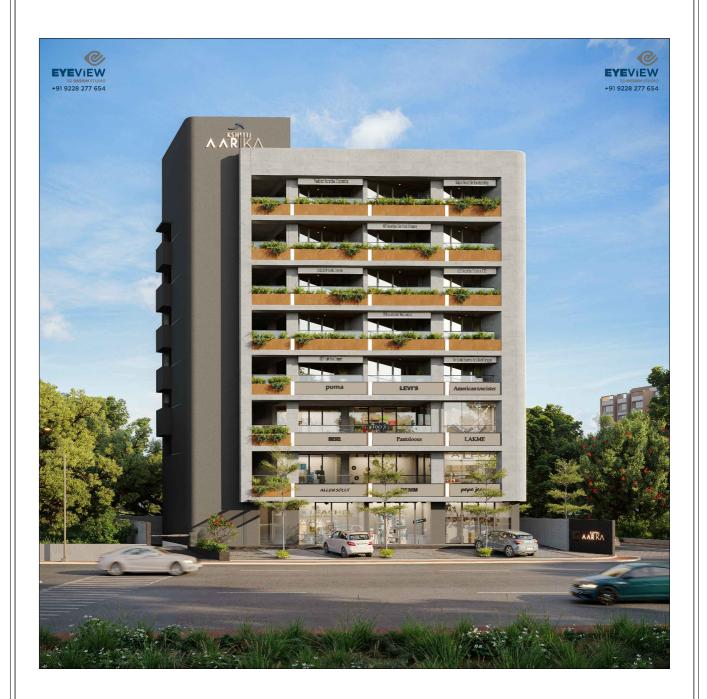

# KSHITIJ AARIKA

## **Common Amenities**

- CCTV Surveillance in all common areas
- Energy efficient LED lighting in common areas.
- Modern and contemporary elevation of the building
- Defined signage spaces for showrooms and offices
- Spacious foyers and passages
- Firefighting system as per norms
- Ample parking space in hollow plinth and basement
- Provision of Bore for water supply
- 2 Automatic elevators including 1 stretcher lift