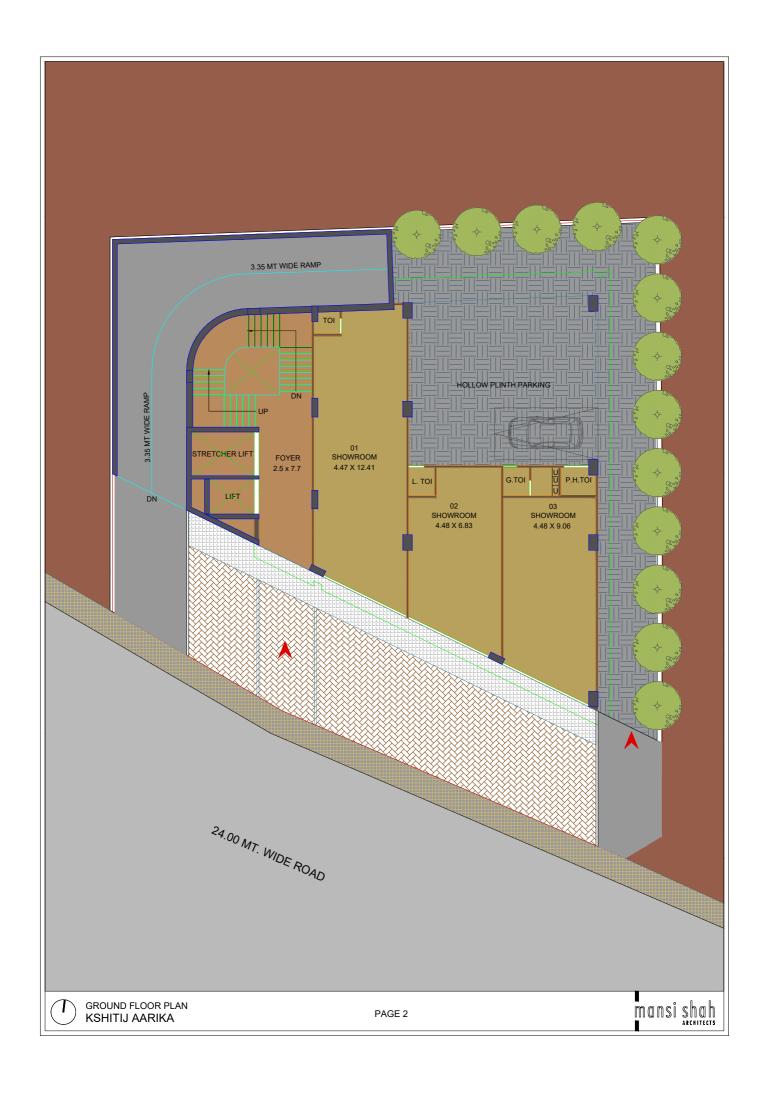

## **Common Amenities**

- CCTV Surveillance in all common areas
- Energy efficient LED lighting in common areas.
- Modern and contemporary elevation of the building
- Defined signage spaces for showrooms and offices
- Spacious foyers and passages
- Firefighting system as per norms
- Ample parking space in hollow plinth and basement
- Provision of Bore for water supply
- 2 Automatic elevators including 1 stretcher lift