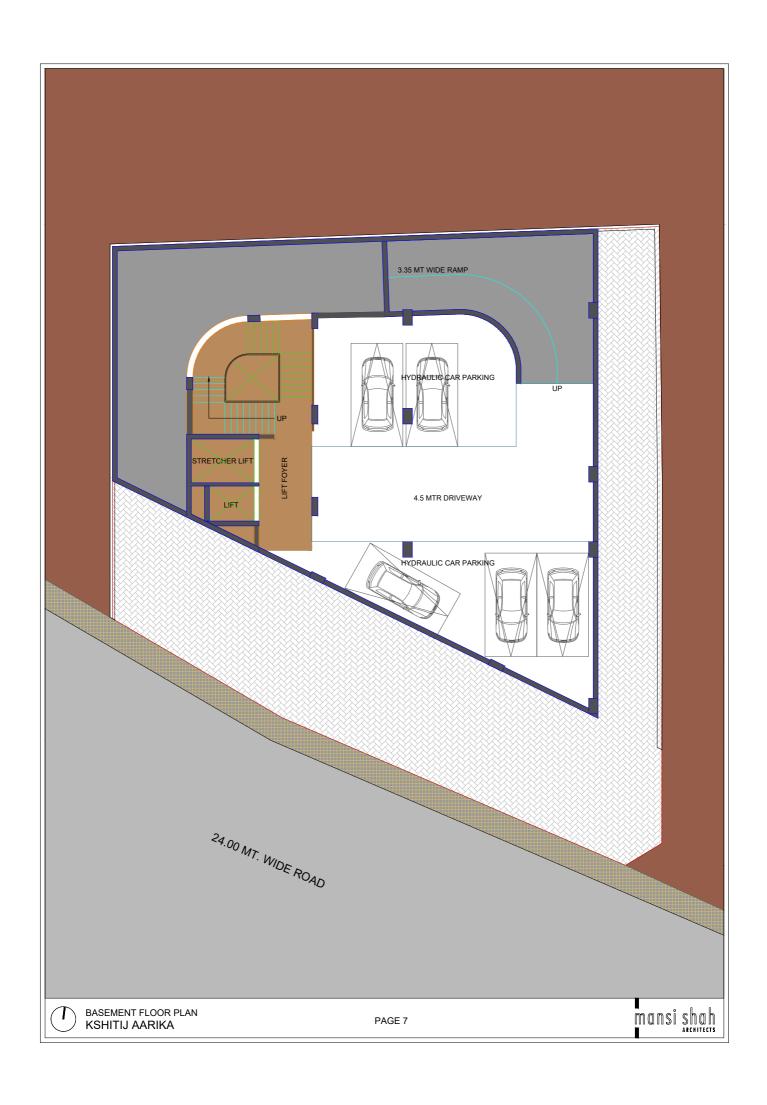

# KSHITIJ AARIKA

## **Common Amenities**

- CCTV Surveillance in all common areas
- Energy efficient LED lighting in common areas.
- Modern and contemporary elevation of the building
- Defined signage spaces for showrooms and offices
- Spacious foyers and passages
- Firefighting system as per norms
- Ample parking space in hollow plinth and basement
- Provision of Bore for water supply
- 2 Automatic elevators including 1 stretcher lift