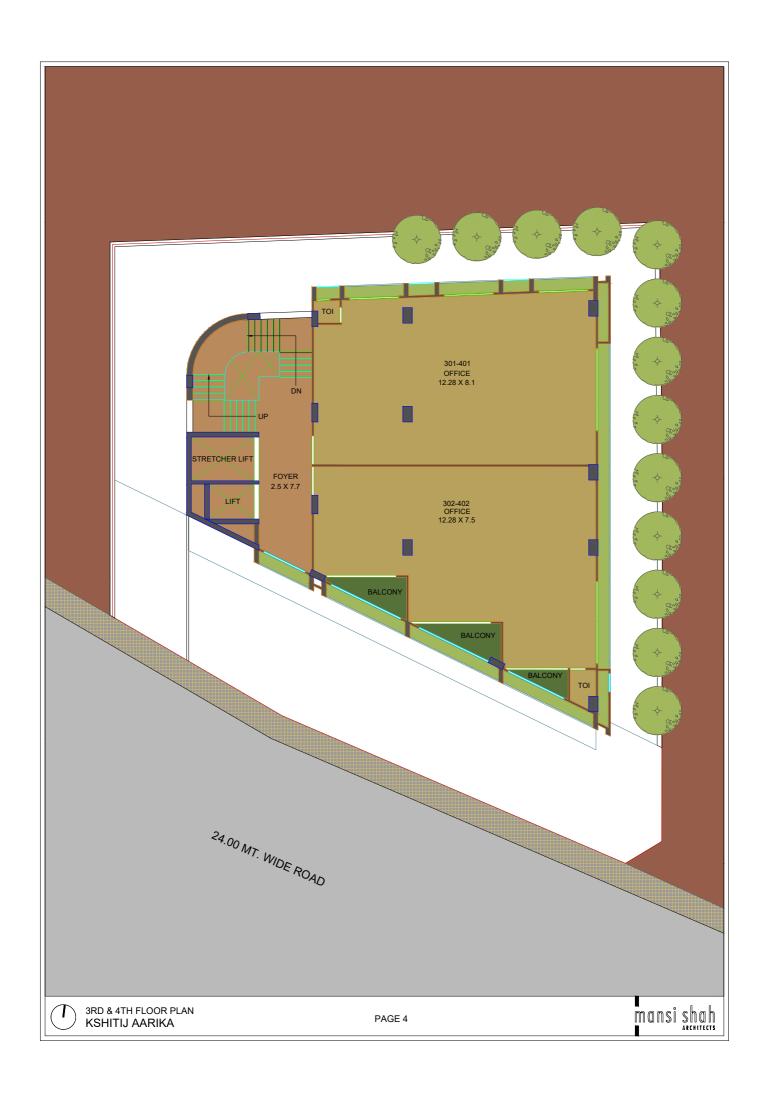

## **Common Amenities**

- CCTV Surveillance in all common areas
- Energy efficient LED lighting in common areas.
- Modern and contemporary elevation of the building
- Defined signage spaces for showrooms and offices
- Spacious foyers and passages
- Firefighting system as per norms
- Ample parking space in hollow plinth and basement
- Provision of Bore for water supply
- 2 Automatic elevators including 1 stretcher lift