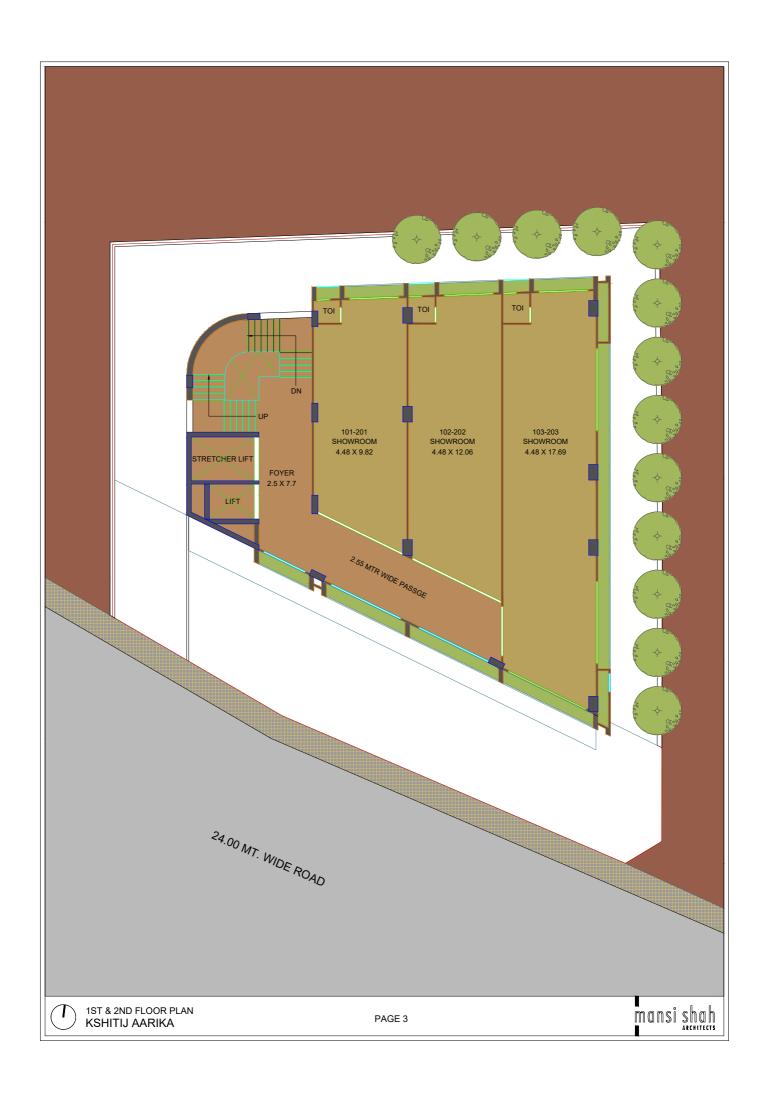

## **Common Amenities**

- CCTV Surveillance in all common areas
- Energy efficient LED lighting in common areas.
- Modern and contemporary elevation of the building
- Defined signage spaces for showrooms and offices
- Spacious foyers and passages
- Firefighting system as per norms
- Ample parking space in hollow plinth and basement
- Provision of Bore for water supply
- 2 Automatic elevators including 1 stretcher lift