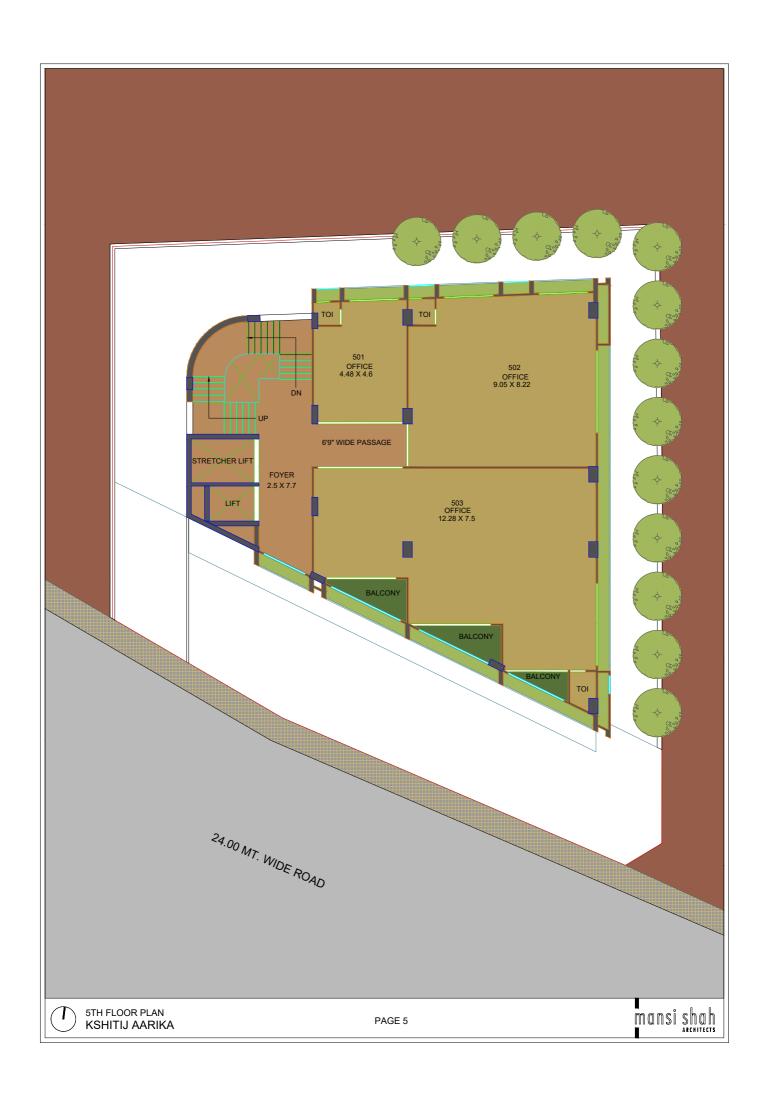

# KSHITIJ AARIKA













## **Common Amenities**

- CCTV Surveillance in all common areas
- Energy efficient LED lighting in common areas.
- Modern and contemporary elevation of the building
- Defined signage spaces for showrooms and offices
- Spacious foyers and passages
- Firefighting system as per norms
- Ample parking space in hollow plinth and basement
- Provision of Bore for water supply
- 2 Automatic elevators including 1 stretcher lift

# **Brief Specifications**

#### **Structure**

Earthquake resistant RCC framed structure

#### **Wall Finish**

- Double coat sand faced plaster or texture as per elevation with acrylic paint on exterior wall
- Single coat mala plaster with putty finish on internal walls

#### **Flooring**

- Vitrified tiles in all showrooms and offices
- Matt finished tiles in all f