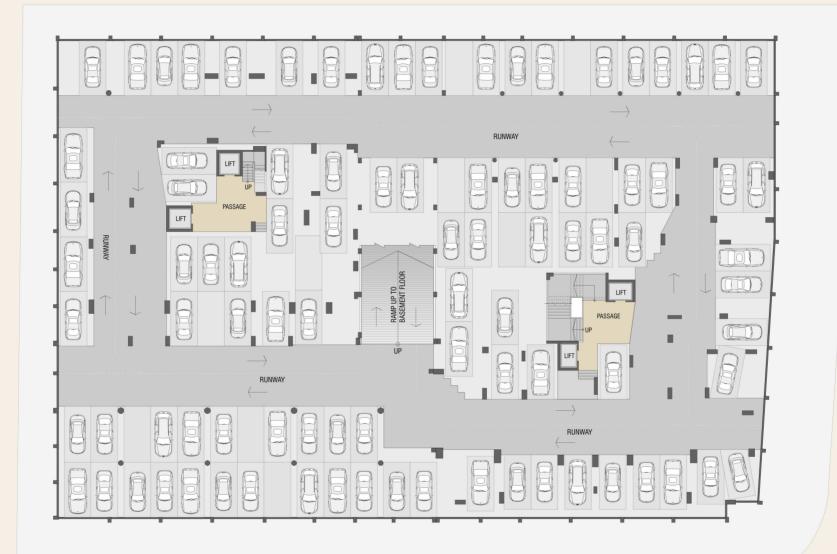

#### LEGEND

01) Entry / Exit

02) Entrance Foyer

03) Electric Meter Space

04) Recreational Area

05) Waiting

06) Washing Area

07) Passage

08) Pantry

09) Conference Hall

10) Multipurpose Hall

11) Children Play Area

12) Party Lawn

13) Ramp DN To Basement

14) Parking

WIDE ROAD