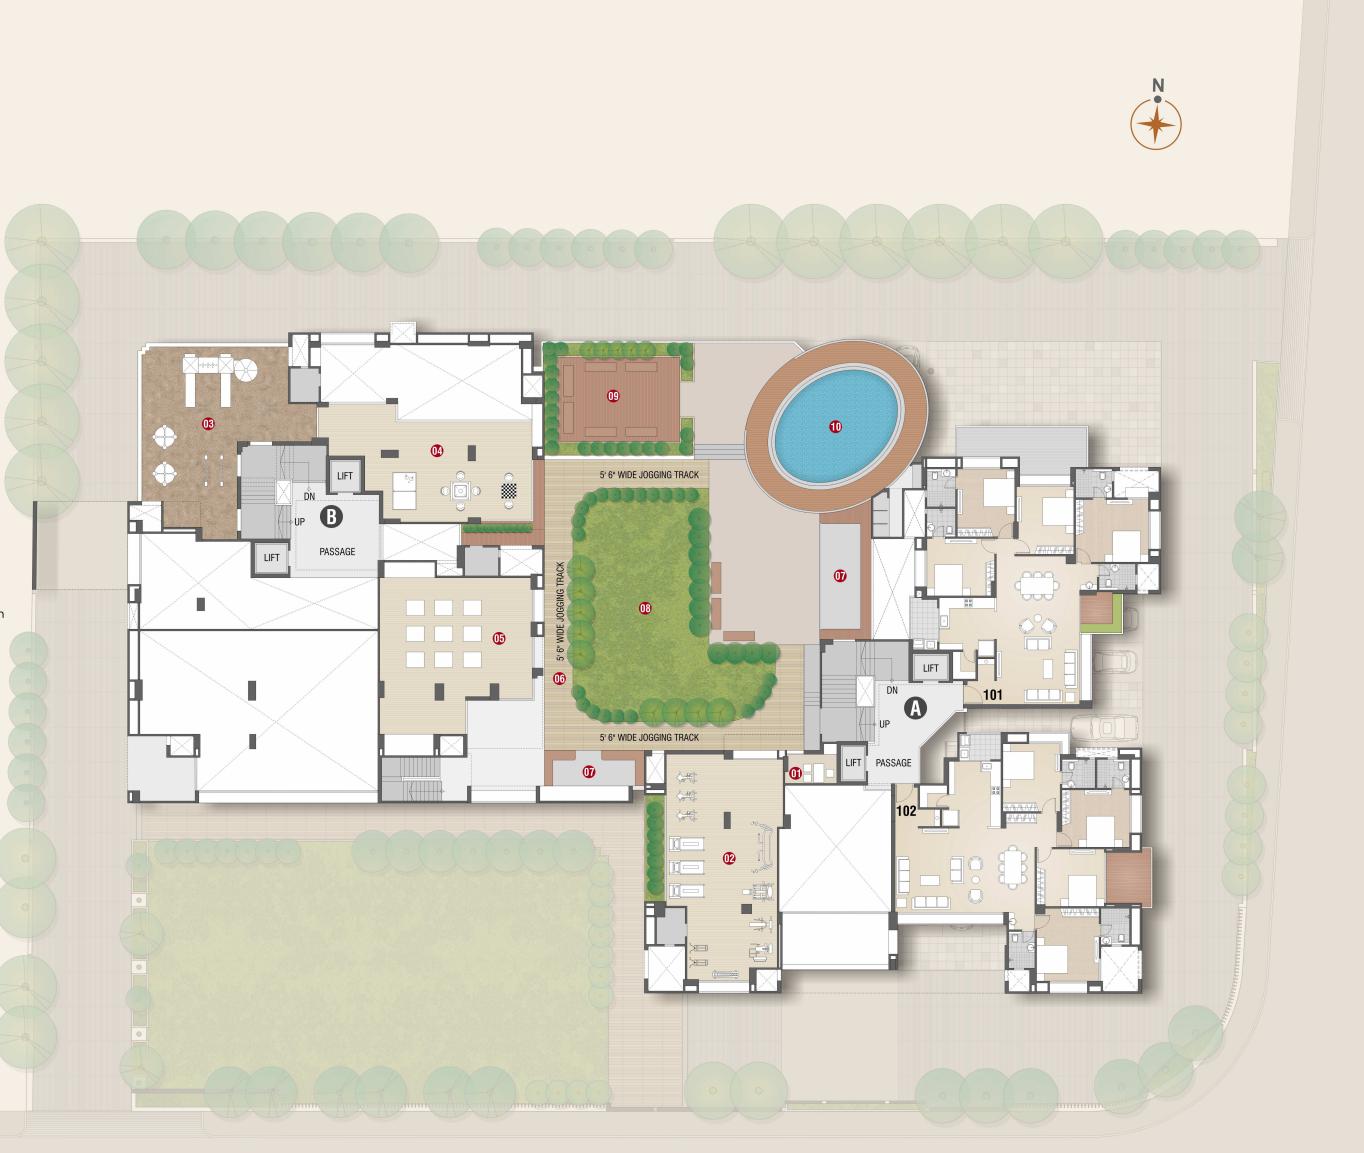

#### LEGEND

01) Society Office

02) Gym

03) Terrace Devlopment For Children

04) Game Zone

05) Yoga

06) Jogging Track

07) Sitting Area

08) Green Space

09) Gazebo

10) Water Body With Cascsde