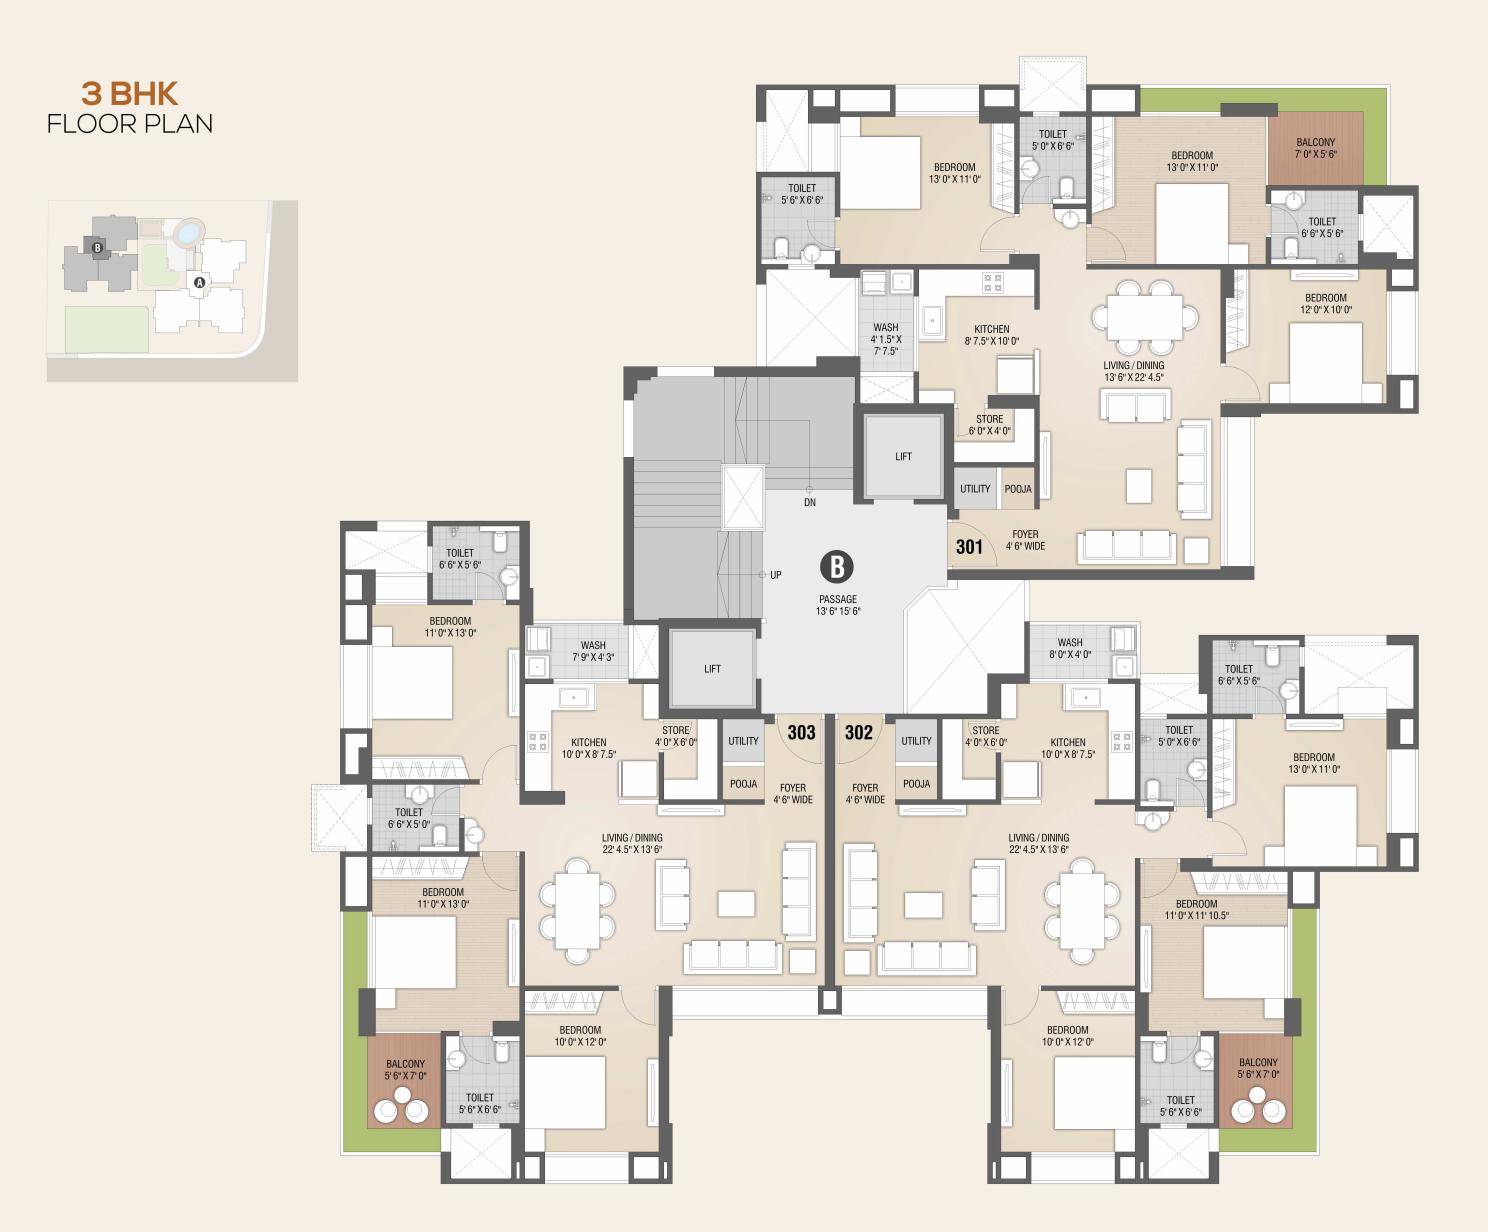

uplifting your mind, body and soul. It inspires absolute peacefulness and joy.



## WHERE YOU REJOICE LIFE EVERY DAY

Here, you get to embrace and experience an extensive range of fabulous lifestyle amenities that let you relax and rejuvenate in the most wonderful way.













#### LEGEND

01) Entry / Exit

02) Entrance Foyer

03) Electric Meter Space

04) Recreational Area

05) Waiting

06) Washing Area

07) Passage

08) Pantry

09) Conference Hall

10) Multipurpose Hall

11) Children Play Area

12) Party Lawn

13) Ramp DN To Basement

14) Parking



WIDE ROAD

#### FIRST FLOOR PLAN

#### LEGEND

01) Society Office

02) Gym

03) Terrace Devlopment For Children

04) Game Zone

05) Yoga

06) Jogging Track

07) Sitting Area

08) Green Space

09) Gazebo

10) Water Body With Cascsde















#### **UNITS SPECIFICATION**

#### **CAMPUS** FACILITY

| LIVING SPACES                 | <ul> <li>Italian Flooring in living room</li> <li>One master bed room with wooden floor</li> <li>32" x 32" high quality vitrified tile flooring in other bedrooms</li> </ul>                                                                                                               |                                                                                                                                                                                    | LANDSCAPING                                                                                                                        | Site dev                                   |
|-------------------------------|---------------------