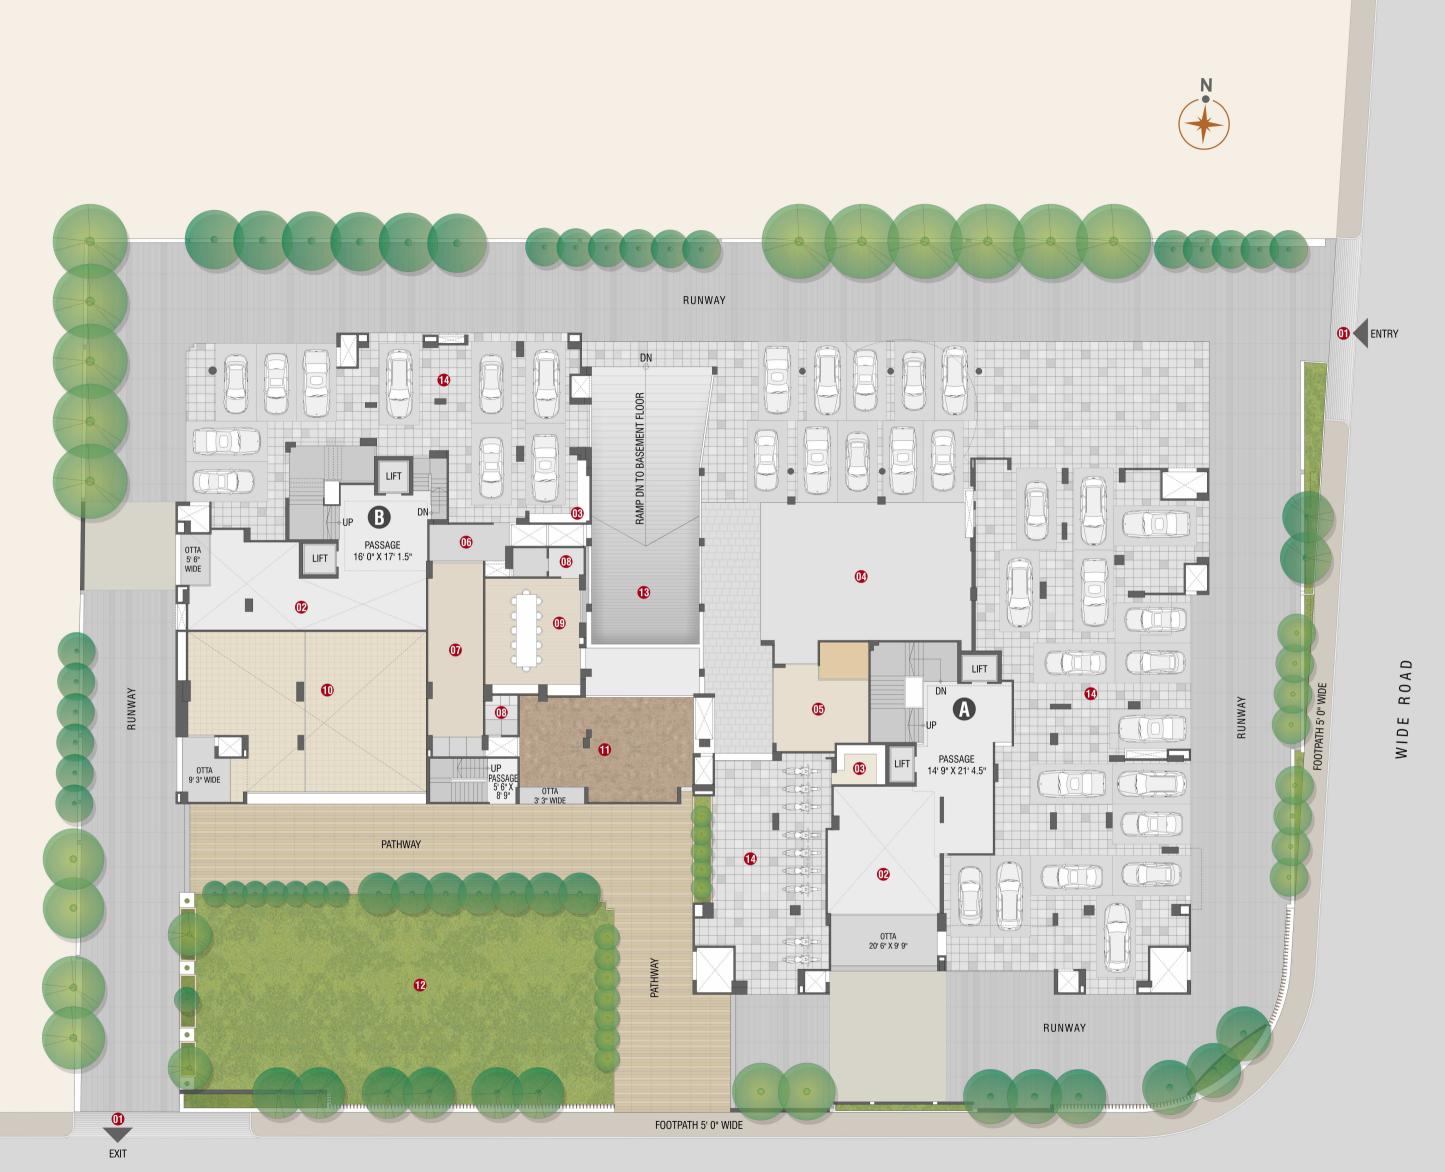

#### LEGEND

01) Entry / Exit

02) Entrance Foyer

03) Electric Meter Space

04) Recreational Area

05) Waiting

06) Washing Area

07) Passage

08) Pantry

09) Conference Hall

10) Multipurpose Hall

11) Children Play Area

12) Party Lawn

13) Ramp DN To Basement

14) Parking

WIDE ROAD

#### FIRST FLOOR PLAN