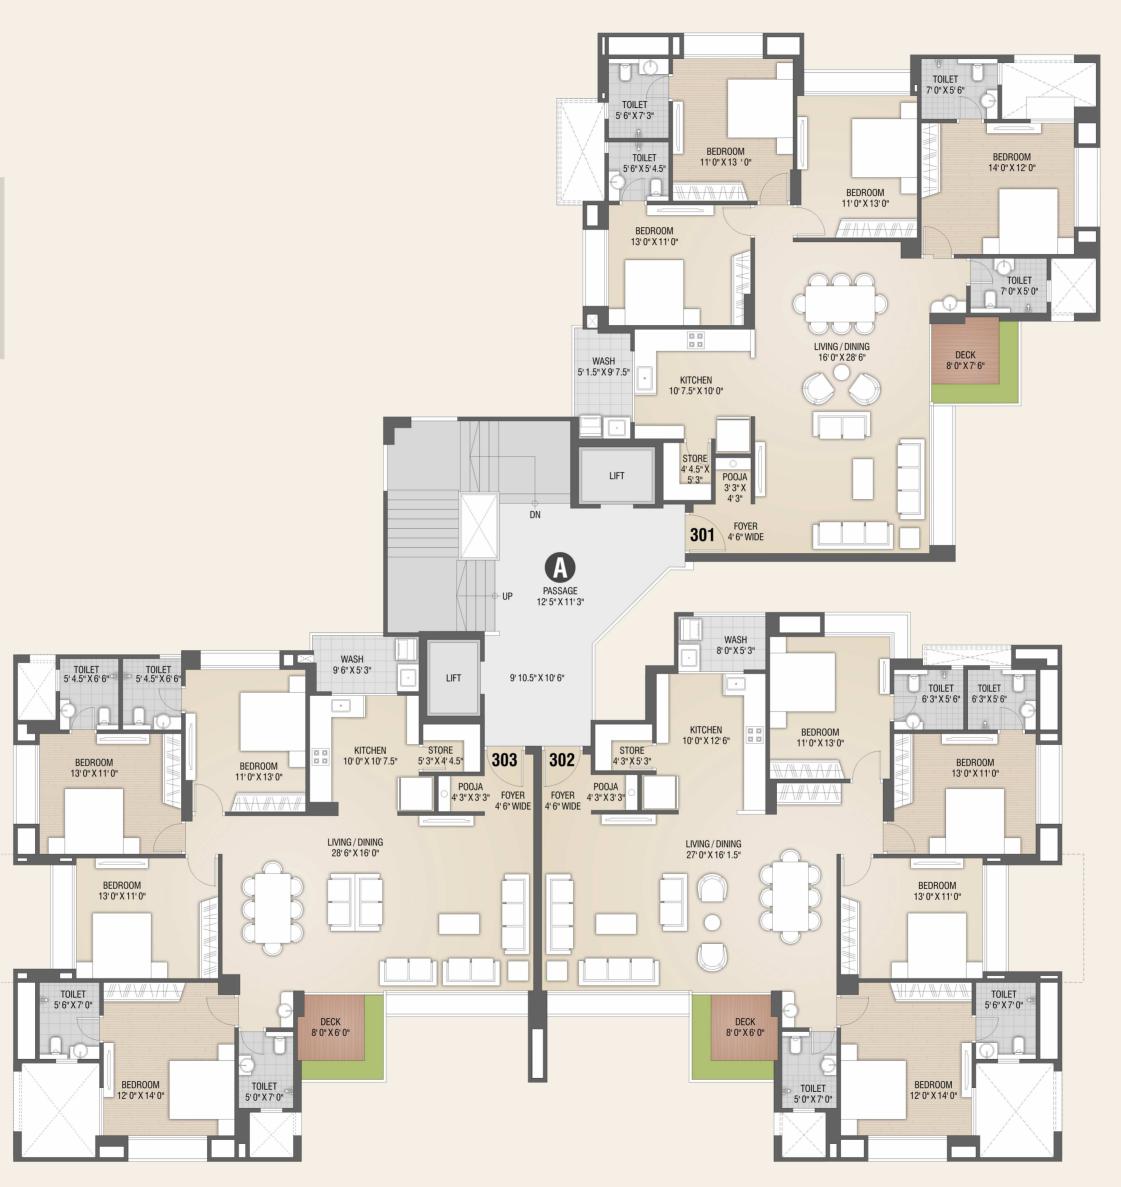

ng your mind, body and soul. It inspires absolute peacefulness and joy.



## WHERE YOU REJOICE LIFE EVERY DAY

Here, you get to embrace and experience an extensive range of fabulous lifestyle amenities that let you relax and rejuvenate in the most wonderful way.













#### LEGEND

01) Entry / Exit

02) Entrance Foyer

03) Electric Meter Space

04) Recreational Area

05) Waiting

06) Washing Area

07) Passage

08) Pantry

09) Conference Hall

10) Multipurpose Hall

11) Children Play Area

12) Party Lawn

13) Ramp DN To Basement

14) Parking



WIDE ROAD

#### FIRST FLOOR PLAN

#### LEGEND

01) Society Office

02) Gym

03) Terrace Devlopment For Children

04) Game Zone

05) Yoga

06) Jogging Track

07) Sitting Area

08) Green Space

09) Gazebo

10) Water Body With Cascsde















#### **UNITS SPECIFICATION**

#### **CAMPUS** FACILITY

| LIVING SPACES                 | <ul> <li>Italian Flooring in living room</li> <li>One master bed room with wooden floor</li> <li>32" x 32" high quality vitrified tile flooring in other bedrooms</li> </ul>                                                                                                               |                                                                                                                                                                                    | LANDSCAPING                                                                                                                        | Site dev                                   |
|-------------------------------|-----------------------------