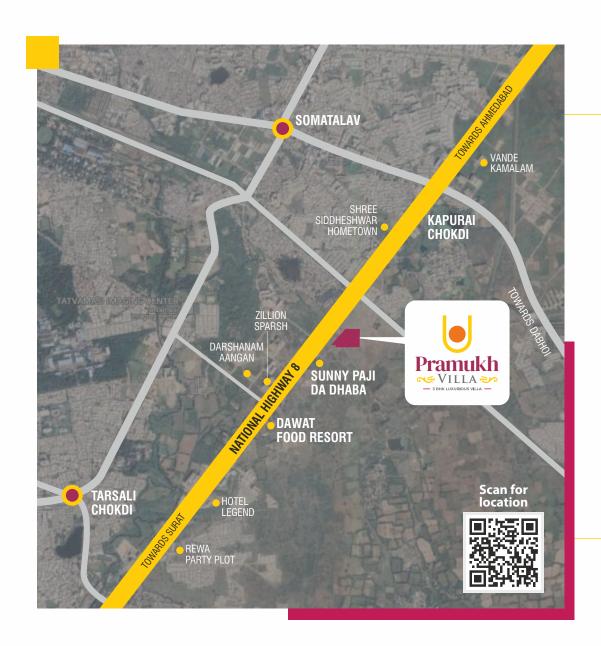

## **WATER SUPPLY:**

24 hours water supply through overhead & underground tank of sufficient size

Pramukh Villa, Bs. Sunny Paji Dhaba, Kapurai-Tarsali Highway, Vadodara.

**Architect** 

ADVANCE ENGINEERS ARCHITECTS