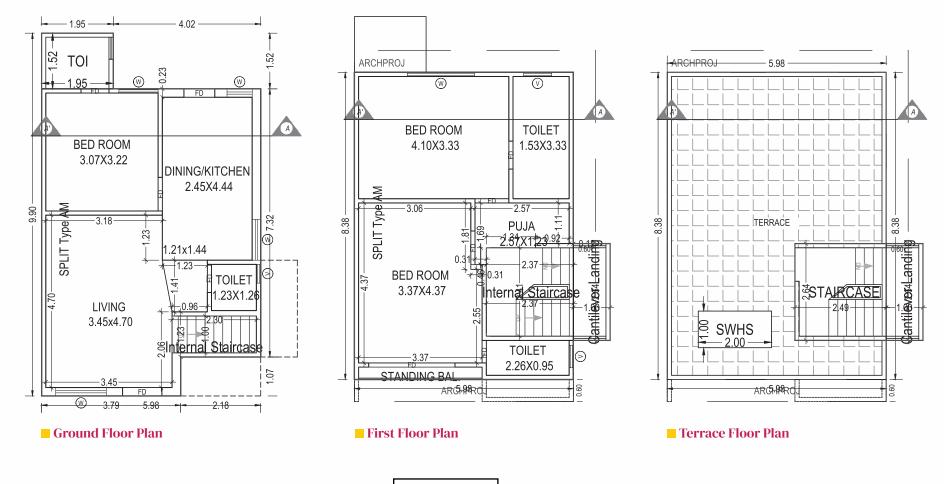

TYPE-A



TYPE-AM



Club House



# Structure Specifications

#### **STRUCTURE:**

■ All RCC & brick masonry work as per structural engineer's design.

# **FLOORING:**

Vitrified tiles & parking tiles

# **PAINT & FINISH:**

- Interiors: Smooth plaster with wall putty & primer
- Exteriors: Double coat plaster with water proof paint

## **DOORS & WINDOWS:**

- Doors: Elegant wooden entrance door, internal flush doors, stone frames in all doors
- Windows: Anodized coated aluminium section windows

#### **KITCHEN:**

Granite kitchen platform with SS sink, glazed tiles dado up to lintel level

## TERRACE:

Open terrace finished with china mosaic tiles

# **BATHROOMS & TOILETS:**

- Designer wall tiles, stone counter with ceramic wash basin
- CP Fittings & Vessels

## **ELECTRIFICATION:**

- Concealed