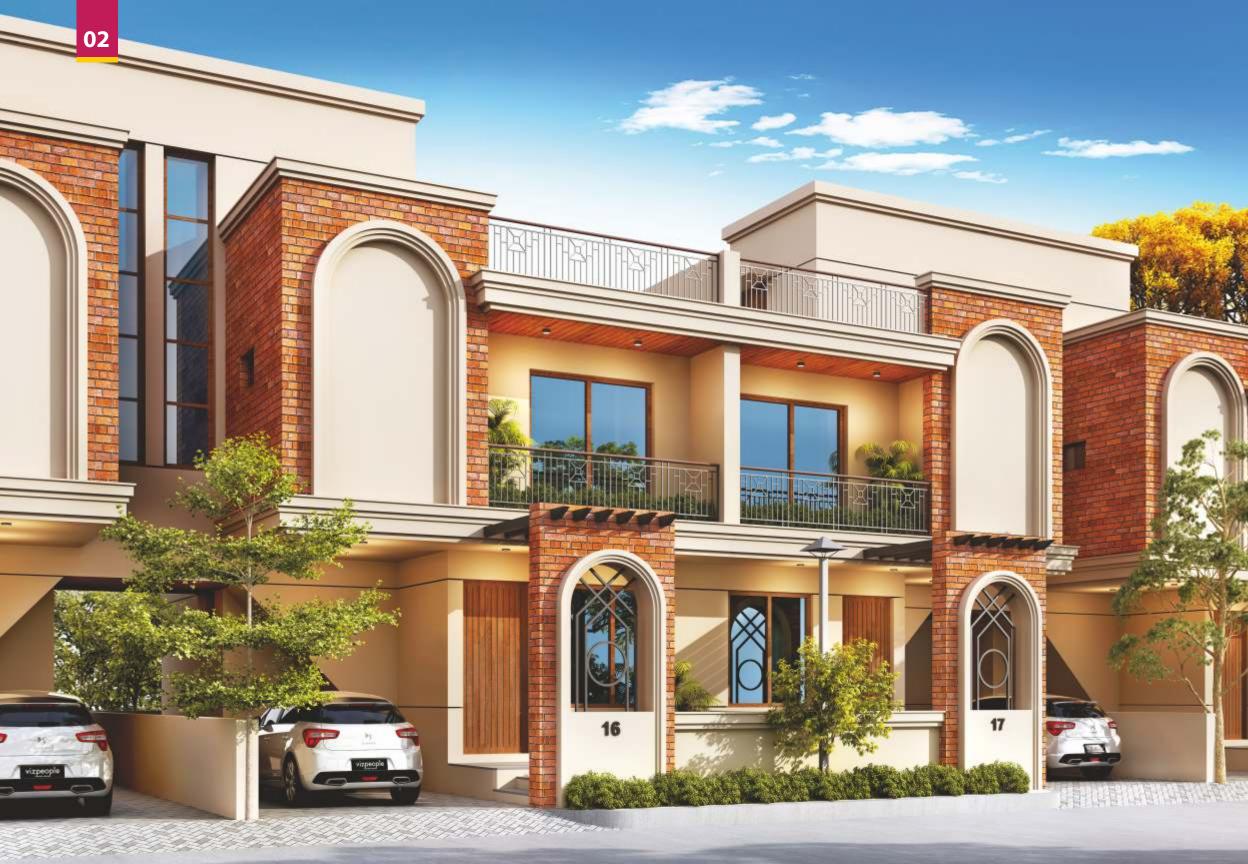

TYPE-A



TYPE-AM



Club House



# Structure Specifications

#### **STRUCTURE:**

■ All RCC & brick masonry work as per structural engineer's design.

# **FLOORING:**

Vitrified tiles & parking tiles

# **PAINT & FINISH:**

- Interiors: Smooth plaster with wall putty & primer
- Exteriors: Double coat plaster with water proof paint

## **DOORS & WINDOWS:**

- Doors: Elegant wooden entrance door, internal flush doors, stone frames in all doors
- Windows: Anodized coated aluminium section windows

#### **KITCHEN:**

Granite kitchen platform with SS sink, glazed tiles dado up to lintel level

## TERRACE:

Open terrace finished with china mosaic tiles

# **BATHROOMS & TOILETS:**

- Designer wall tiles, stone counter with ceramic wash basin
- CP Fittings & Vessels

## **ELECTRIFICATION:*