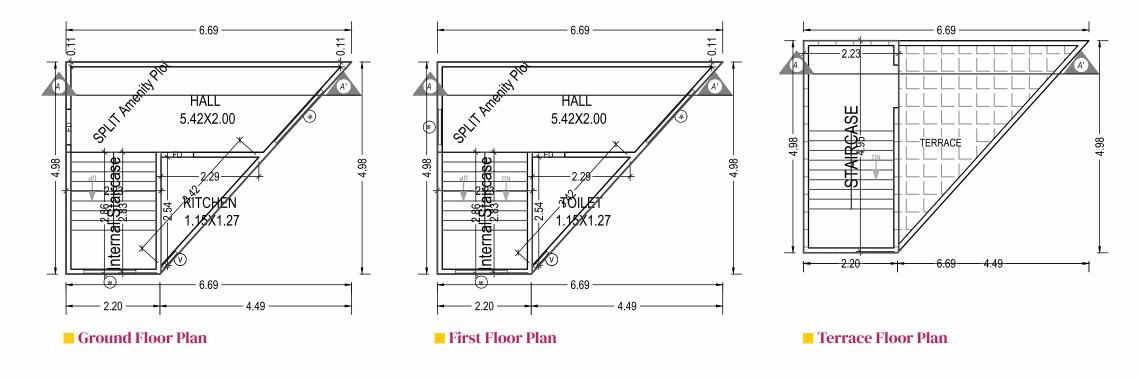

TYPE-A



TYPE-AM



Club House



# Structure Specifications

#### **STRUCTURE:**

■ All RCC & brick masonry work as per structural engineer's design.

# **FLOORING:**

Vitrified tiles & parking tiles

# **PAINT & FINISH:**

- Interiors: Smooth plaster with wall putty & primer
- Exteriors: Double coat plaster with water proof paint

## **DOORS & WINDOWS:**

- Doors: Elegant wooden entrance door, internal flush doors, stone frames in all doors
- Windows: Anodized coated aluminium section windows

#### **KITCHEN:**

Granite kitchen platform with SS sink, glazed tiles dado up to lintel level

## TERRACE:

Open terrace finished with china mosaic tiles

# **BATHROOMS & TOILETS:**

- Designer wall tiles, stone counter with ceramic wash basin
- CP Fittings & Vessels

## **ELECTRIFICATION:**

- Concealed copper wir