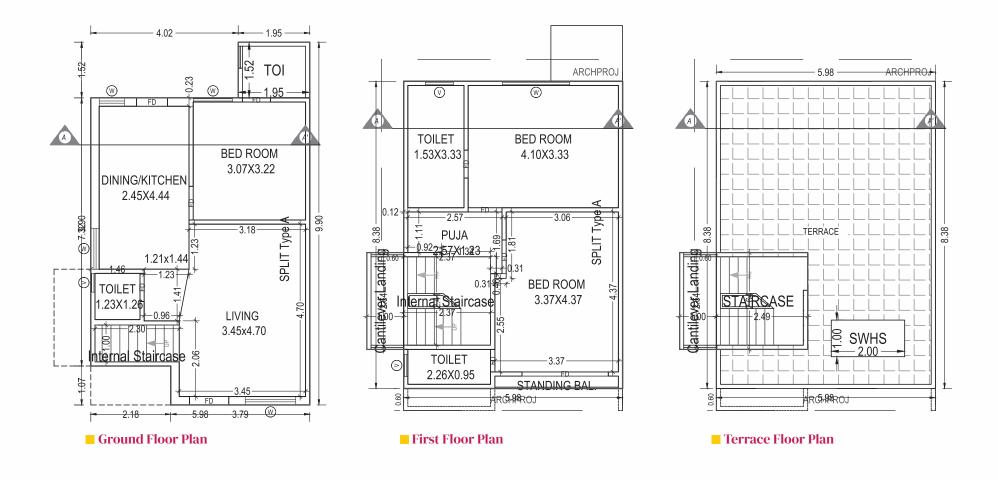

TYPE-A



TYPE-AM



Club House



# Structure Specifications

#### **STRUCTURE:**

■ All RCC & brick masonry work as per structural engineer's design.

# **FLOORING:**

Vitrified tiles & parking tiles

# **PAINT & FINISH:**

- Interiors: Smooth plaster with wall putty & primer
- Exteriors: Double coat plaster with water proof paint

## **DOORS & WINDOWS:**

- Doors: Elegant wooden entrance door, internal flush doors, stone frames in all doors
- Windows: Anodized coated aluminium section windows

#### **KITCHEN:**

Granite kitchen platform with SS sink, glazed tiles dado up to lintel level

## TERRACE:

Open terrace finished with china mosaic tiles

# **BATHROOMS & TOILETS:**

- Designer wall tiles, stone counter with ceramic wash basin
- CP Fittings & Vessels

## **ELECTRIFICATION:**

-