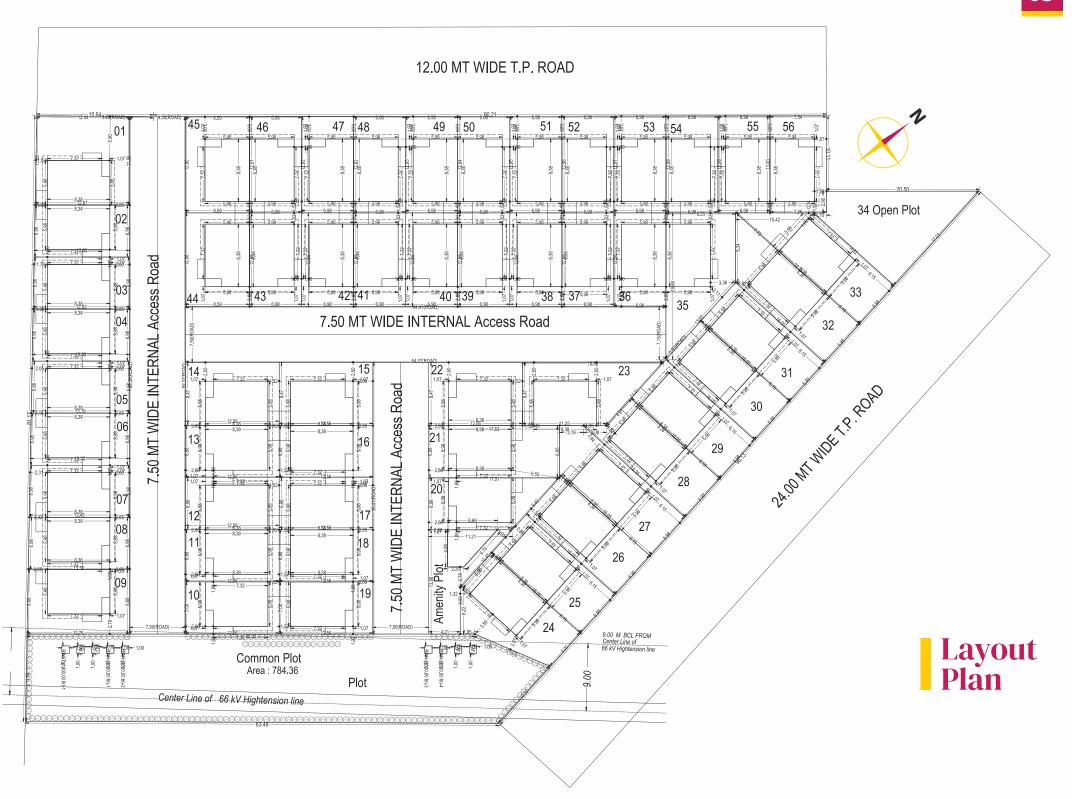

TYPE-A



TYPE-AM



Club House



# Structure Specifications

#### **STRUCTURE:**

■ All RCC & brick masonry work as per structural engineer's design.

# **FLOORING:**

Vitrified tiles & parking tiles

# **PAINT & FINISH:**

- Interiors: Smooth plaster with wall putty & primer
- Exteriors: Double coat plaster with water proof paint

## **DOORS & WINDOWS:**

- Doors: Elegant wooden entrance door, internal flush doors, stone frames in all doors
- Windows: Anodized coated aluminium section windows

#### **KITCHEN:**

Granite kitchen platform with SS sink, glazed tiles dado up to lintel level

## TERRACE:

Open terrace finished with china mosaic tiles

# **BATHROOMS & TOILETS:**

- Designer wall tiles, stone counter with ceramic wash basin
- CP Fittings & Vessels

## **ELECTRIFICATION:**