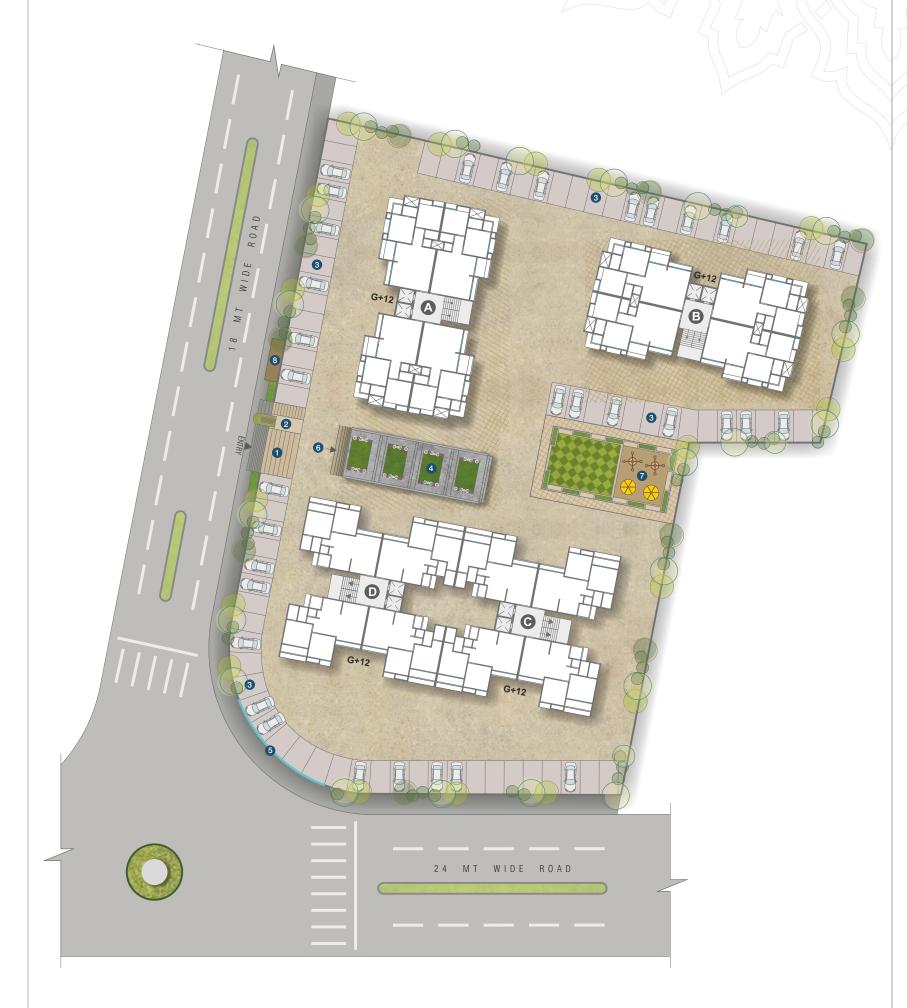

## LEGEND

- 1. Entrance Gate
- 2. Security Cabin
- 3. Parking
- 4. Sitting Area
- 5. Water Body
- 6. Ramp Down for Basement
- 7. Children Play Area
- 8. Children Pickup Stand

हवेथी अपने सामग्री दिशा

Site Address: Sarjan Palace, T.P. 25, F.P. 79, SUB PLOT - 1, Near Cause Way, Surat - 395 004.