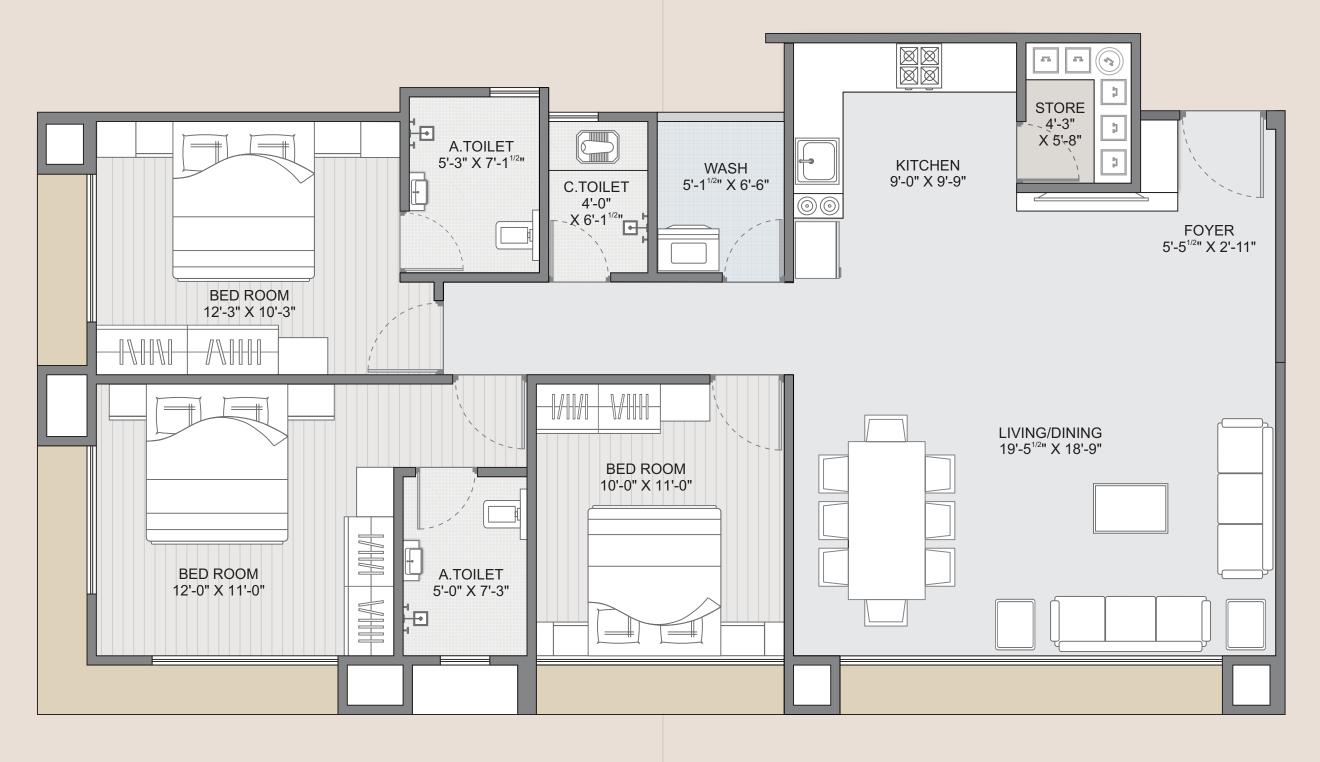

d luxury has been achieved. The new 3BHK project located at new Citilight area just 8kms away from airport and just 4kms away from the famous Diamond Bourse with luxury spelt all around. For your fast paced life it is the perfect location that gives you the peace of connectivity, convenience and indulgence. That's why we have christened it SERENITY!!

## 3 BHK LUXURIOUS APARTMENT





A calm and composed lifestyle starts when your wishes and desires find the way. Welcome to Serenity - homes that perfectly fit into this definition.



THE EASE OF CONNECTIVITY, BRINGS YOU TO

SERENITY

A perfect location thriving with growth and enjoyment. A breath of comfort in the busy life that keeps you away from city chaos.

















SERENITY









SFRENITY



1 to 13 FLOOR







SEREMITY







SEREMITY





### FLOORING

4x4 Tiles of Italian Series

### **PAINT**

Acrylic Colour on Exterior Surfaces and Wall Putty on Internal walls

### **CP** FITTING

Hindware, Cera, Jaquar or Equivalent Fittings in all Bathrooms and Toilets

### **BATHROOM**

4x2 Glazed Tiles

### RAILING

SS and Glass Railing

### STAIRCASE

Granite-Stone Flooring on --Staircase and Landing

### DOOR

Decorative Main Door and other Flush Doors

### **WINDOWS**

Anodized Aluminum **Section Windows** 

### **ELECTRICITY**

Sufficient Point in Concealed Wiring with ISI Standard Switches

### POWER-

GEB power supply & generator backup 2 points per flat

### **ELEVATOR**

Two lifts with 8 passengers capacity in each building

### **WATER SUPPLY**

SMC-Water-Supply-and-Under Ground & over Head Water Tank

###