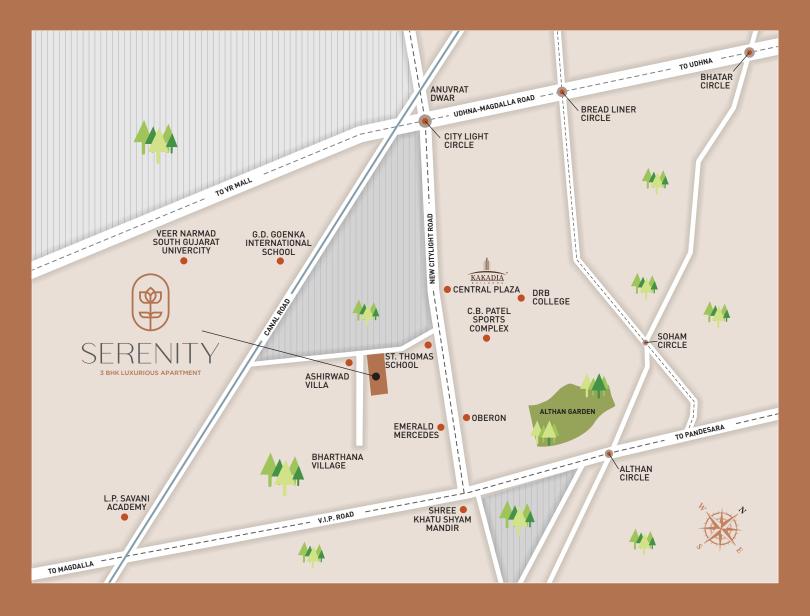

With Serenity, another milestone of excellent draftsmanship and luxury has been achieved. The new 3BHK project located at new Citilight area just 8kms away from airport and just 4kms away from the famous Diamond Bourse with luxury spelt all around. For your fast paced life it is the perfect location that gives you the peace of connectivity, convenience and indulgence. That's why we have christened it SERENITY!!

### LEGAL DISCLAIMER

-Dimensions Mention In Building Plan Are Wall-To-Wall Dimensions & It Does Not Include Finishing Detail Like Plaster, Putty & Dedo tiles.

Block No. 100, Bharthana - Vesu, T.P- 13 F.P- 95, Beside St Thomas school Nr Ashirwad Villa ,New Citylight road Surat.