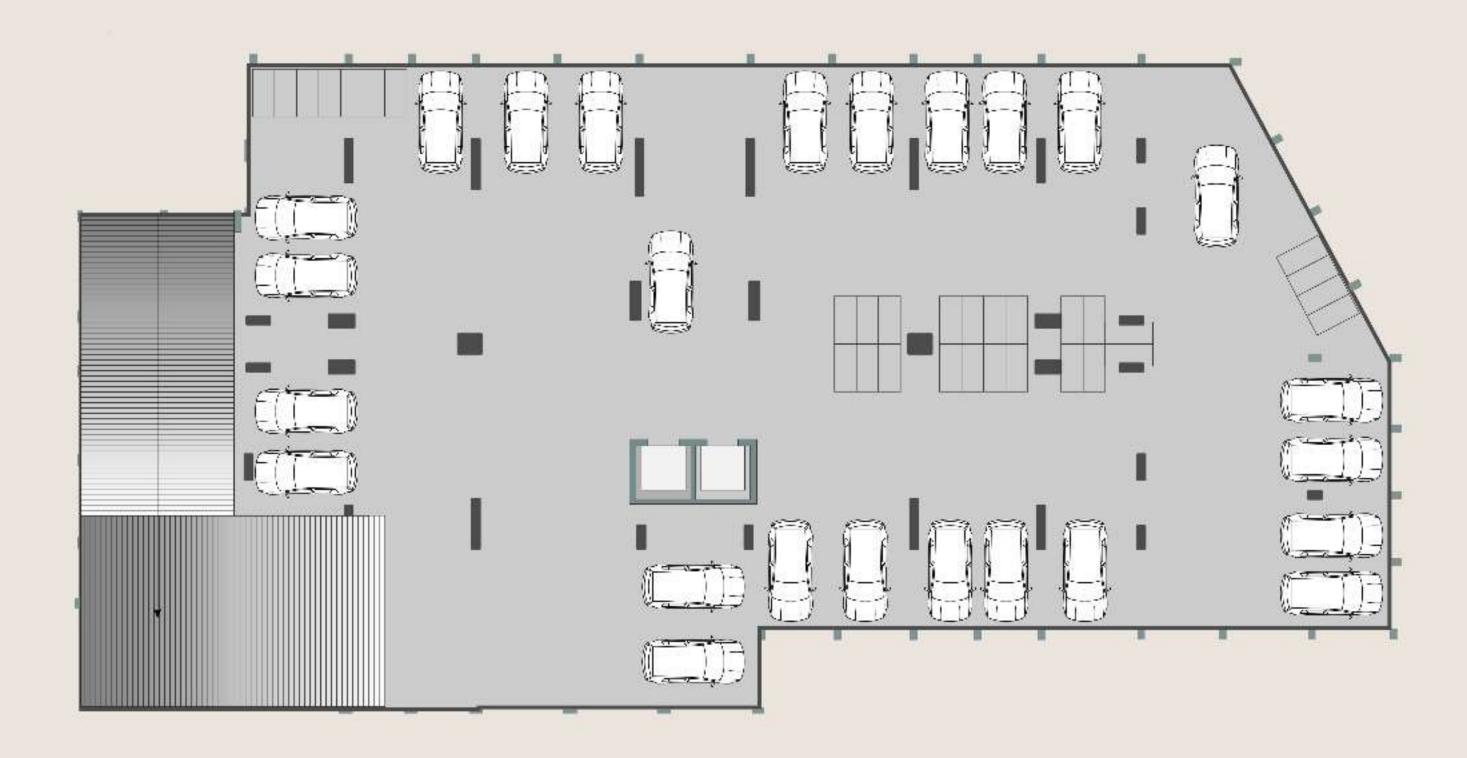

ry.

With Serenity, another milestone of excellent draftsmanship and luxury has been achieved. The new 3BHK project located at new Citilight area just 8kms away from airport and just 4kms away from the famous Diamond Bourse with luxury spelt all around. For your fast paced life it is the perfect location that gives you the peace of connectivity, convenience and indulgence. That's why we have christened it SERENITY!!

## 3 BHK LUXURIOUS APARTMENT





A calm and composed lifestyle starts when your wishes and desires find the way. Welcome to Serenity - homes that perfectly fit into this definition.



THE EASE OF CONNECTIVITY, BRINGS YOU TO

SERENITY

A perfect location thriving with growth and enjoyment. A breath of comfort in the busy life that keeps you away from city chaos.

















SERENITY









SFRENITY



1 to 13 FLOOR







SEREMITY







SEREMITY





### FLOORING

4x4 Tiles of Italian Series

### **PAINT**

Acrylic Colour on Exterior Surfaces and Wall Putty on Internal walls

### **CP** FITTING

Hindware, Cera, Jaquar or Equivalent Fittings in all Bathrooms and Toilets

### **BATHROOM**

4x2 Glazed Tiles

### RAILING

SS and Glass Railing

### STAIRCASE

Granite-Stone Flooring on --Staircase and Landing

### DOOR

Decorative Main Door and other Flush Doors

### **WINDOWS**

Anodized Aluminum **Section Windows** 

### **ELECTRICITY**

Sufficient Point in Concealed Wiring with ISI Standard Switches

### POWER-

GEB power supply & generator backup 2 points per flat

### **ELEVATOR**

Two lifts with 8 passengers capacity in each building

### **WATER SUPPL