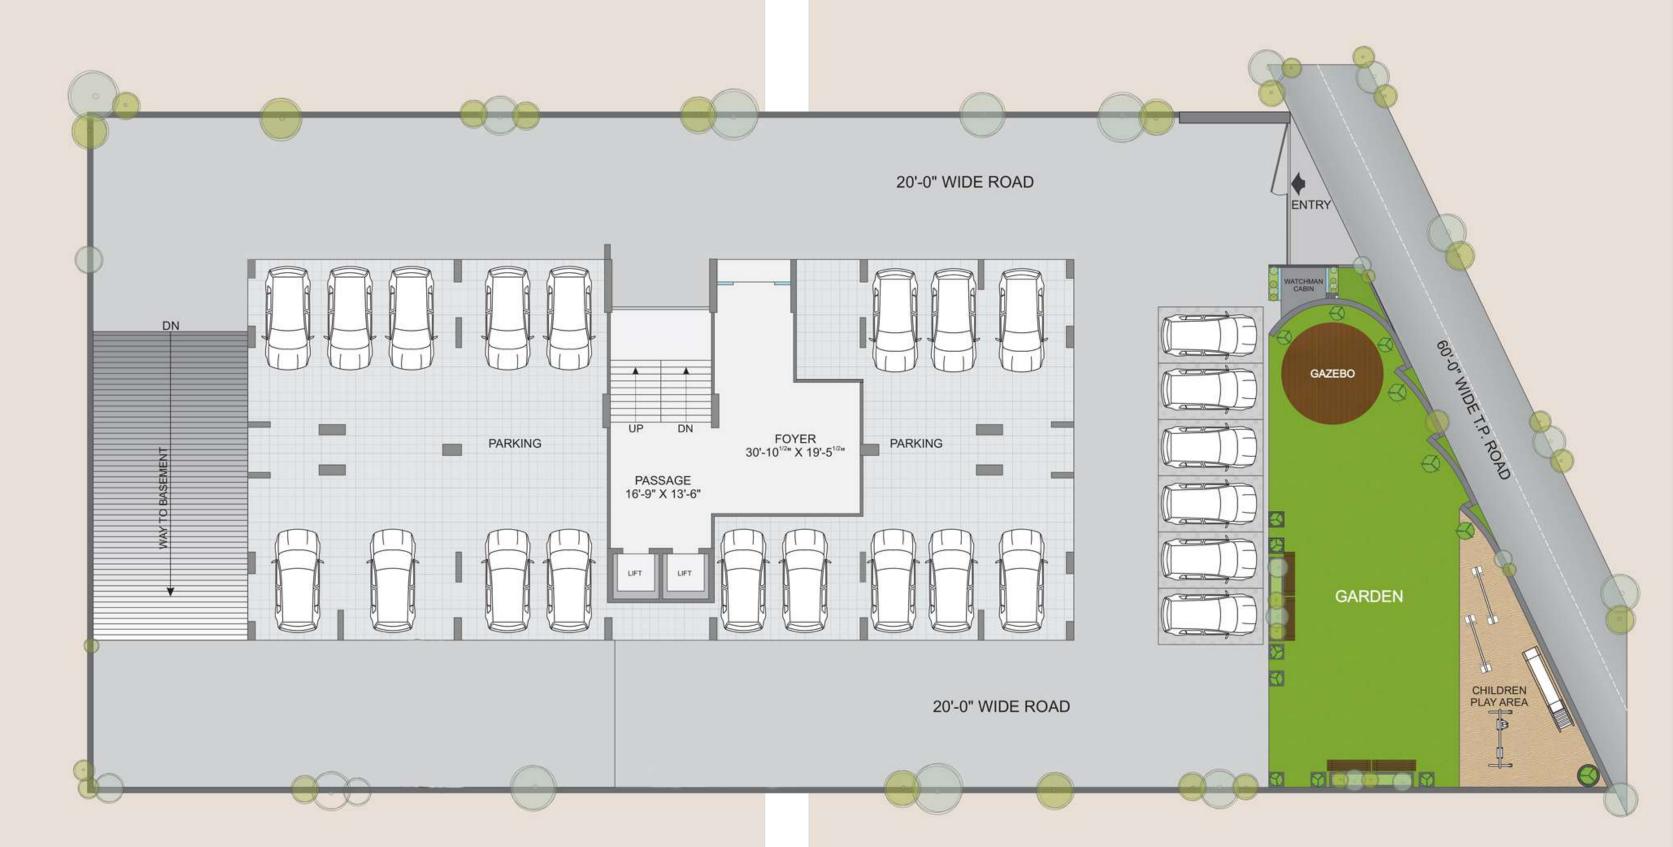

, another milestone of excellent draftsmanship and luxury has been achieved. The new 3BHK project located at new Citilight area just 8kms away from airport and just 4kms away from the famous Diamond Bourse with luxury spelt all around. For your fast paced life it is the perfect location that gives you the peace of connectivity, convenience and indulgence. That's why we have christened it SERENITY!!

## 3 BHK LUXURIOUS APARTMENT





A calm and composed lifestyle starts when your wishes and desires find the way. Welcome to Serenity - homes that perfectly fit into this definition.



THE EASE OF CONNECTIVITY, BRINGS YOU TO

SERENITY

A perfect location thriving with growth and enjoyment. A breath of comfort in the busy life that keeps you away from city chaos.

















SERENITY









SFRENITY



1 to 13 FLOOR







SEREMITY







SEREMITY





### FLOORING

4x4 Tiles of Italian Series

### **PAINT**

Acrylic Colour on Exterior Surfaces and Wall Putty on Internal walls

### **CP** FITTING

Hindware, Cera, Jaquar or Equivalent Fittings in all Bathrooms and Toilets

### **BATHROOM**

4x2 Glazed Tiles

### RAILING

SS and Glass Railing

### STAIRCASE

Granite-Stone Flooring on --Staircase and Landing

### DOOR

Decorative Main Door and other Flush Doors

### **WINDOWS**

Anodized Aluminum **Section Windows** 

### **ELECTRICITY**

Sufficient Point in Concealed Wiring with ISI Standard Switches

### POWER-

GEB power supply & generator backup 2 points per flat

### **ELEVATOR**

Two lifts with 8 passengers capacity in each building

### **WATER SUPPLY**

SMC-Water-Sup