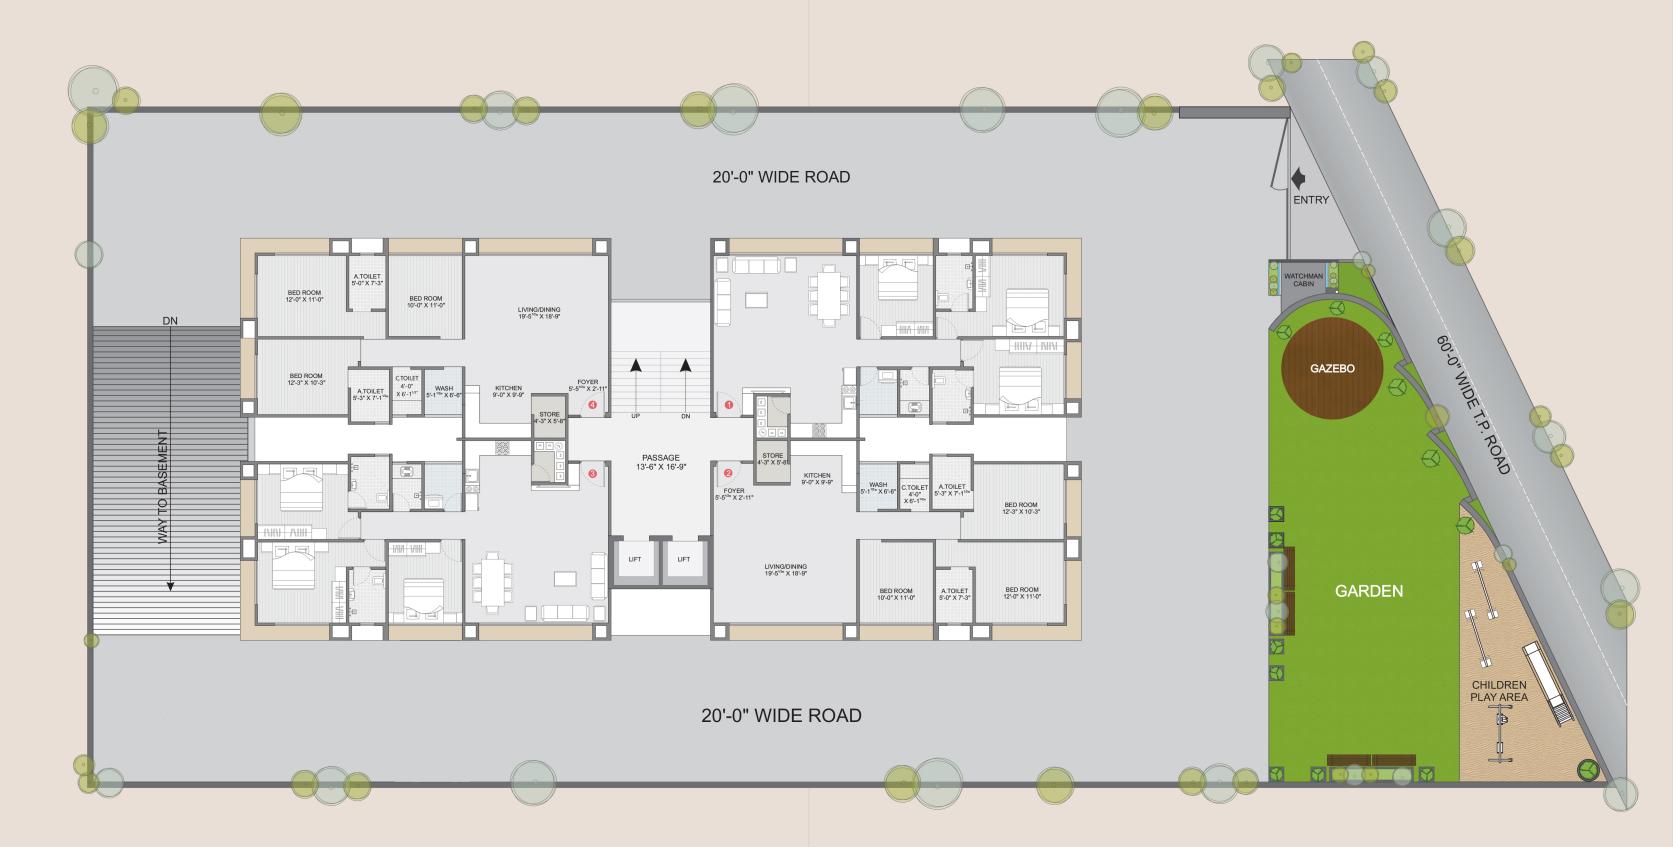

draftsmanship and luxury has been achieved. The new 3BHK project located at new Citilight area just 8kms away from airport and just 4kms away from the famous Diamond Bourse with luxury spelt all around. For your fast paced life it is the perfect location that gives you the peace of connectivity, convenience and indulgence. That's why we have christened it SERENITY!!

## 3 BHK LUXURIOUS APARTMENT





A calm and composed lifestyle starts when your wishes and desires find the way. Welcome to Serenity - homes that perfectly fit into this definition.



THE EASE OF CONNECTIVITY, BRINGS YOU TO

SERENITY

A perfect location thriving with growth and enjoyment. A breath of comfort in the busy life that keeps you away from city chaos.

















SERENITY









SFRENITY



1 to 13 FLOOR







SEREMITY







SEREMITY





### FLOORING

4x4 Tiles of Italian Series

### **PAINT**

Acrylic Colour on Exterior Surfaces and Wall Putty on Internal walls

### **CP** FITTING

Hindware, Cera, Jaquar or Equivalent Fittings in all Bathrooms and Toilets

### **BATHROOM**

4x2 Glazed Tiles

### RAILING

SS and Glass Railing

### STAIRCASE

Granite-Stone Flooring on --Staircase and Landing

### DOOR

Decorative Main Door and other Flush Doors

### **WINDOWS**

Anodized Aluminum **Section Windows** 

### **ELECTRICITY**

Sufficient Point in Concealed Wiring with ISI Standard Switches

### POWER-

GEB power supply & generator backup 2 points per flat

### **ELEVATOR**

Two lifts with 8 passengers capacity in each building

### **WATER SUPPLY**

SMC-Water-Supply-and-Under Ground & over Head