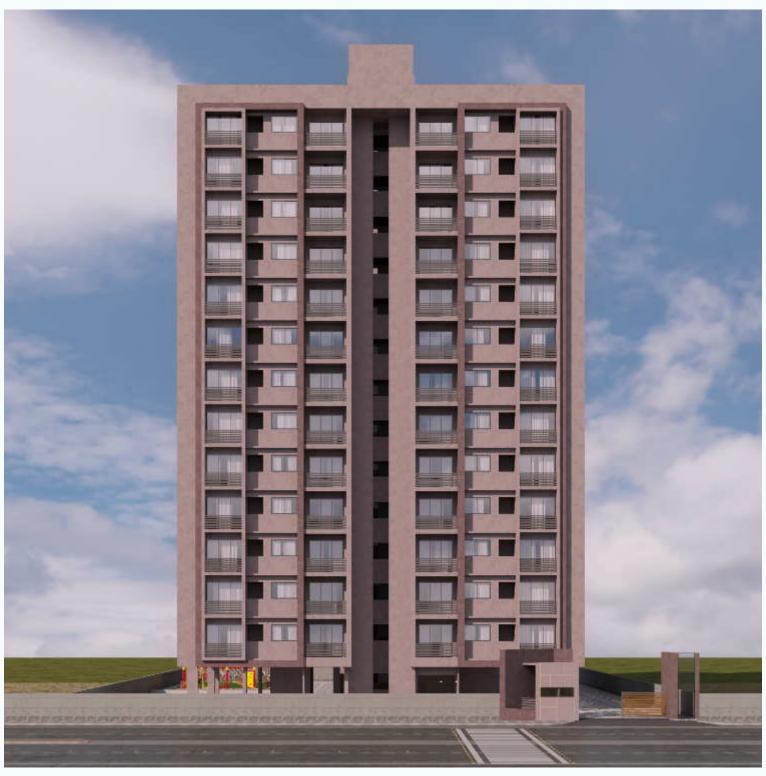

LUXURY NOW AFFORDABLE

2 BHK Apartments



FRONT VIEW



LEFT SIDE VIEW

## TYPICAL FLOOR LAYOUT PLAN









**Building B - Floor 5 and 8** 



Building B - Floor 1 to 4, 6, 7, 9, 10, 11, 12



BACK SIDE VIEW



TOP VIEW

## **PROJECT SPECIFICATION**

- Earthquake resistance RCC framed structure.
- Smooth plaster with white putty finishing in interior walls
- Double coat plaster with weather shield color.
- 24"x24" vitrified tiles in bedroom.
- 32"x32" vitrified tiles in living, kitchen & dining area.
- Laminated main door with standard safety lock and fittings.
- Powder coated aluminum section windows with reflective glass.
- Concealed plumbing with C.P. fitting.
- S.M.C. water supply with UG & OH water tank.
- Borewell with pump.
- Sufficient points in concealed wiring of ISI company.
- C.C.T.V surveillance system and interco