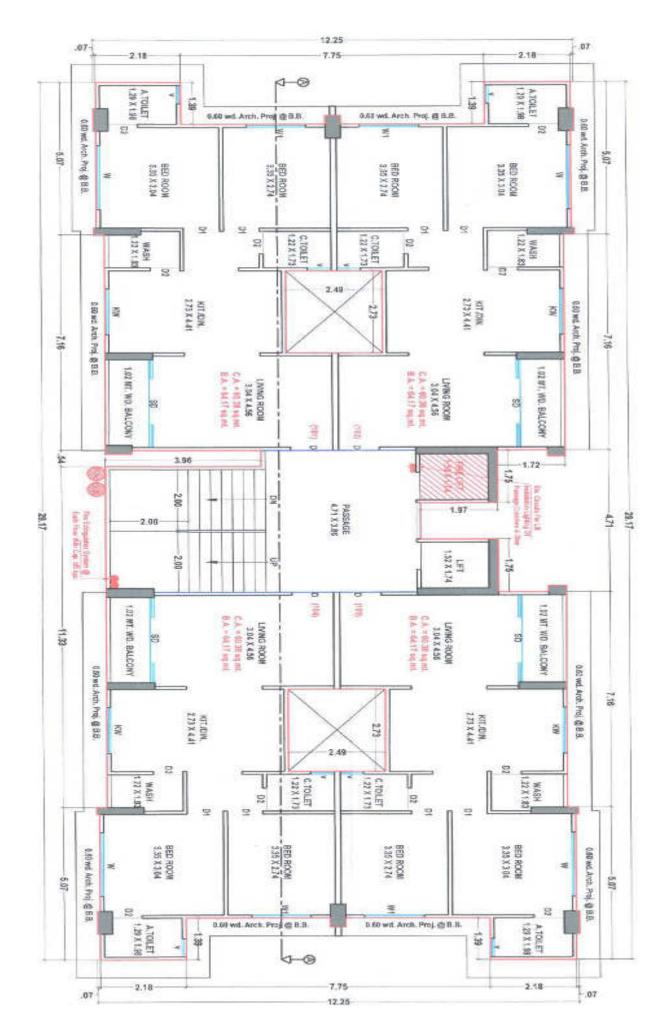

## TYPICAL FLOOR LAYOUT PLAN

**Building B - Floor 5 and 8** 

Building B - Floor 1 to 4, 6, 7, 9, 10, 11, 12

BACK SIDE VIEW

TOP VIEW