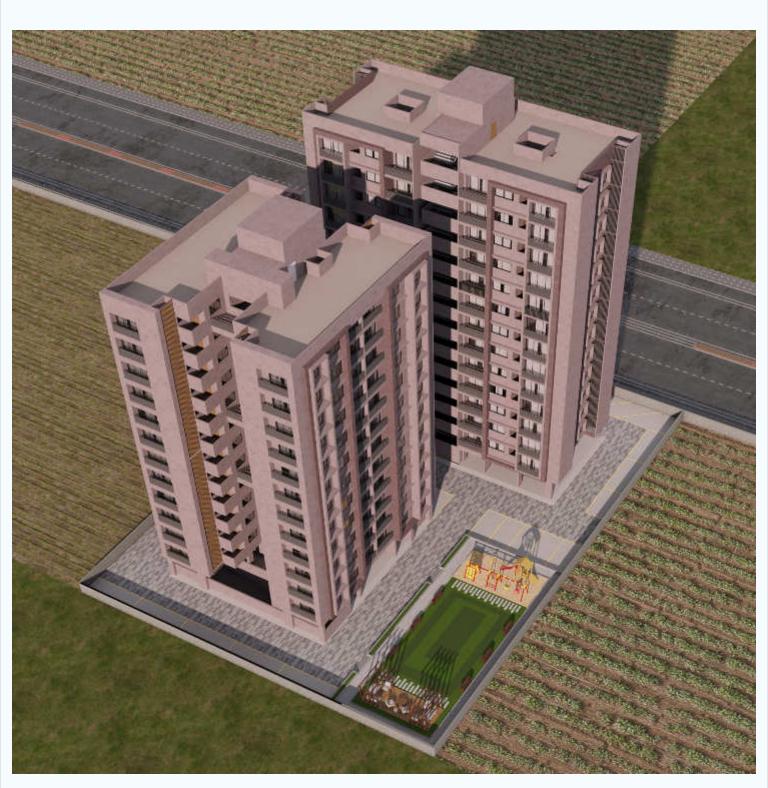

LUXURY NOW AFFORDABLE

2 BHK Apartments



FRONT VIEW



LEFT SIDE VIEW

## TYPICAL FLOOR LAYOUT PLAN









**Building B - Floor 5 and 8** 



Building B - Floor 1 to 4, 6, 7, 9, 10, 11, 12



BACK SIDE VIEW



TOP VIEW

## **PROJECT SPECIFICATION**

- Earthquake resistance RCC framed structure.
- Smooth plaster with white putty finishing in interior walls
- Double coat plaster with weather shield color.
- 24"x24" vitrified tiles in bedroom.
- 32"x32" vitrified tiles in living, kitchen & dining area.
- Laminated main door with standard safety lock and fittings.
- Powder coated aluminum section windows with reflective glass.
- Concealed plumbing with C.P. fitting.
- S.M.C. water supply with UG & OH water tank.
- Borewell with pump.
- Sufficient points in concealed wiring of ISI company.
- C.C.T.V surveillance system and intercom facility.
- Fire and safety equipments as per norms.
- Safety grill in windows.
- Standard ISO quality auto door elevators with 6 person capacity.
- Loanable title clear