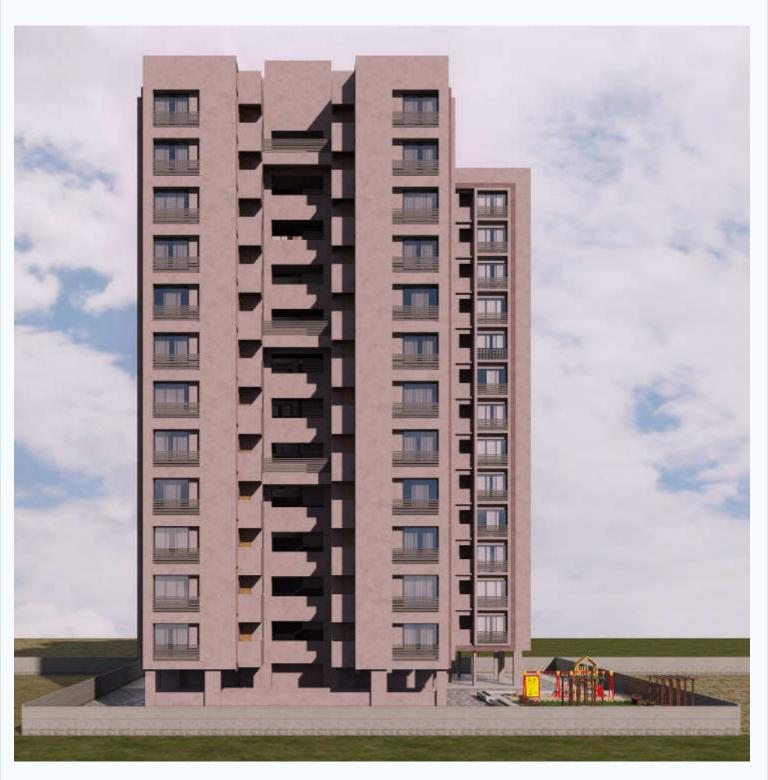

LUXURY NOW AFFORDABLE

2 BHK Apartments



FRONT VIEW



LEFT SIDE VIEW

## TYPICAL FLOOR LAYOUT PLAN









**Building B - Floor 5 and 8** 



Building B - Floor 1 to 4, 6, 7, 9, 10, 11, 12



BACK SIDE VIEW



TOP VIEW

## **PROJECT SPECIFICATION**

- Earthquake resistance RCC framed structure.
- Smooth plaster with white putty finishing in interior walls
- Double coat plaster with weather shield color.
- 24"x24" vitrified tiles in bedroom.
- 32"x32" vitrified tiles in living, kitchen & dining area.
- Laminated main door with standard safety lock and fittings.
- Powder coated aluminum section windows with reflective glass.
- Concealed plumbing with C.P. fitting.
- S.M.C. water supply with UG & OH water tank.
- Borewell with pump.
- Sufficient points in concealed wiring of ISI company.
- C.C.T.V surveillance system and intercom facility.
- Fire and safety equipments as per norms.
- Safety grill in windows.
- Standard ISO quality auto door elevators with 6 person capacity.
- Lo