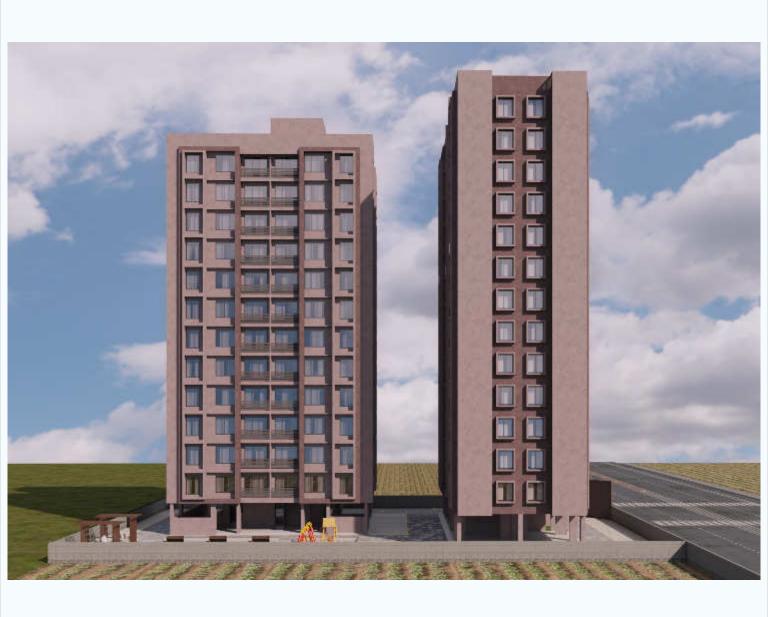

LUXURY NOW AFFORDABLE

2 BHK Apartments



FRONT VIEW



LEFT SIDE VIEW

## TYPICAL FLOOR LAYOUT PLAN









**Building B - Floor 5 and 8** 



Building B - Floor 1 to 4, 6, 7, 9, 10, 11, 12



BACK SIDE VIEW



TOP VIEW

## **PROJECT SPECIFICATION**

- Earthquake resistance RCC framed structure.
- Smooth plaster with white putty finishing in interior walls
- Double coat plaster with weather shield color.
- 24"x24" vitrified tiles in bedroom.
- 32"x32" vitrified tiles in living, kitchen & dining area.
- Laminated main door with standard safety lock and fittings.
- Powder coated aluminum section windows with reflective glass.
- Concealed plumbing with C.P. fitting.
- S.M.C. water supply with UG & OH water tank.
- Borewell with pump.
- Sufficient points in concealed wiring of ISI company.
- C.C.T.V surveillance system and intercom facility.
-