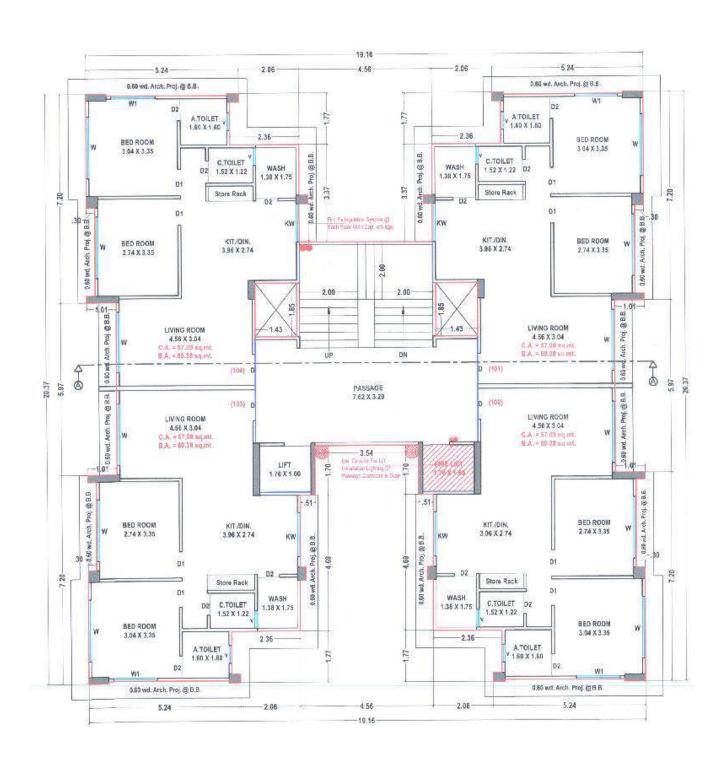

## TYPICAL FLOOR LAYOUT PLAN

**Building B - Floor 5 and 8** 

Building B - Floor 1 to 4, 6, 7, 9, 10, 11, 12

BACK SIDE VIEW

TOP VIEW