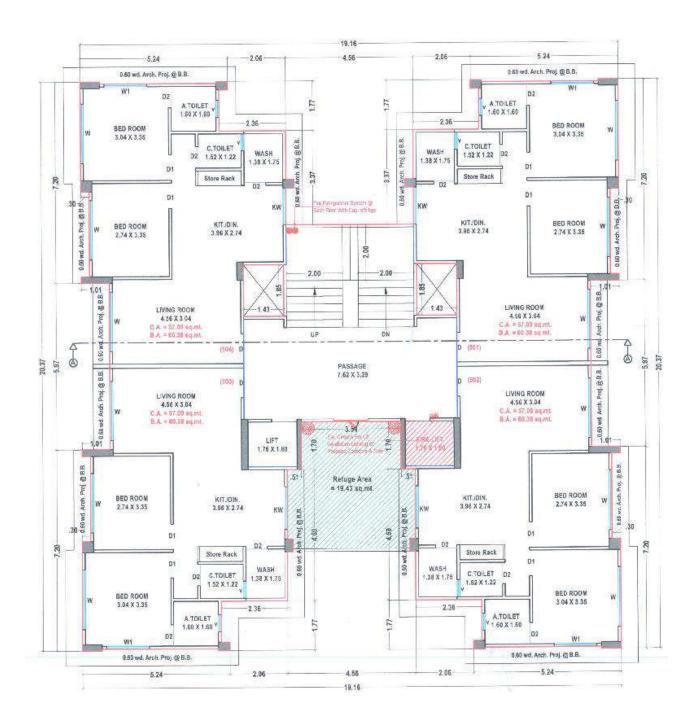

## TYPICAL FLOOR LAYOUT PLAN

**Building B - Floor 5 and 8** 

Building B - Floor 1 to 4, 6, 7, 9, 10, 11, 12

BACK SIDE VIEW

TOP VIEW