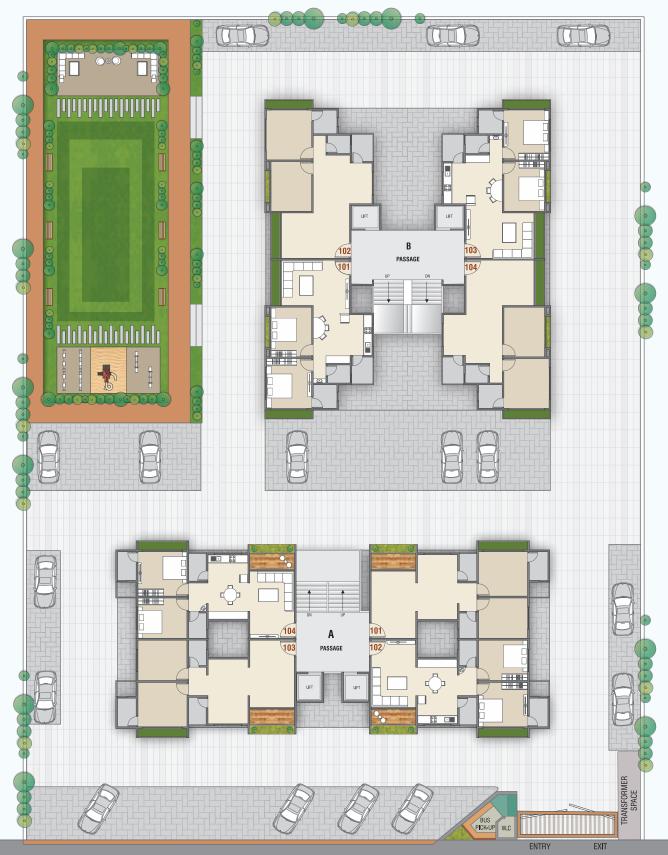

## TYPICAL FLOOR LAYOUT PLAN

**Building B - Floor 5 and 8** 

Building B - Floor 1 to 4, 6, 7, 9, 10, 11, 12

BACK SIDE VIEW

TOP VIEW