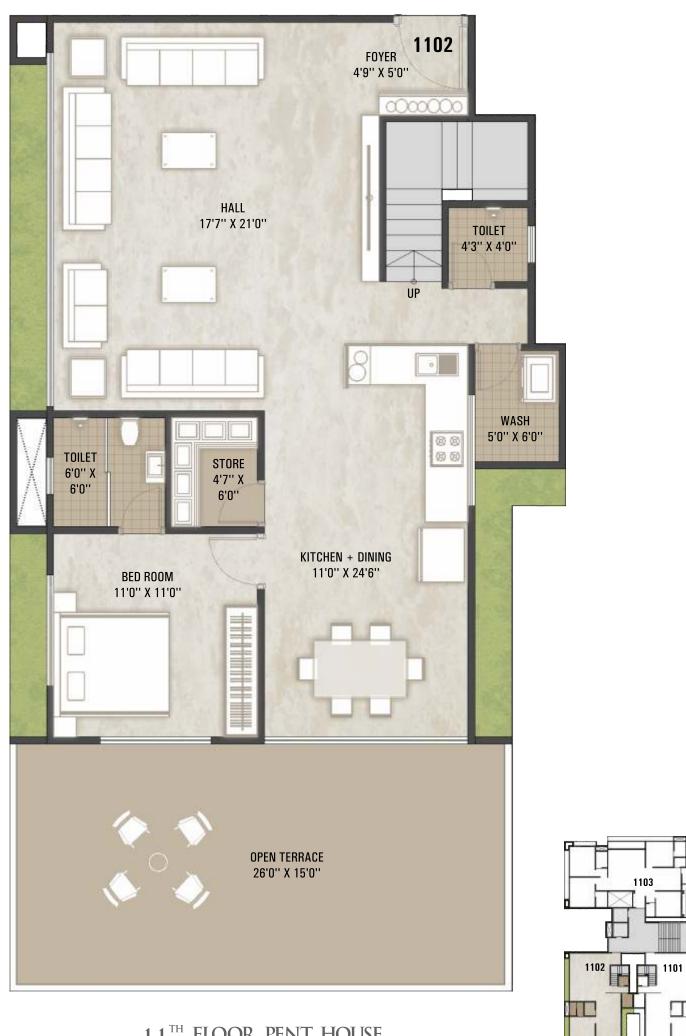

 $11^{\text{TH}}$  FLOOR PENT HOUSE

12<sup>TH</sup> FLOOR PENT HOUSE

BASEMENT PLAN