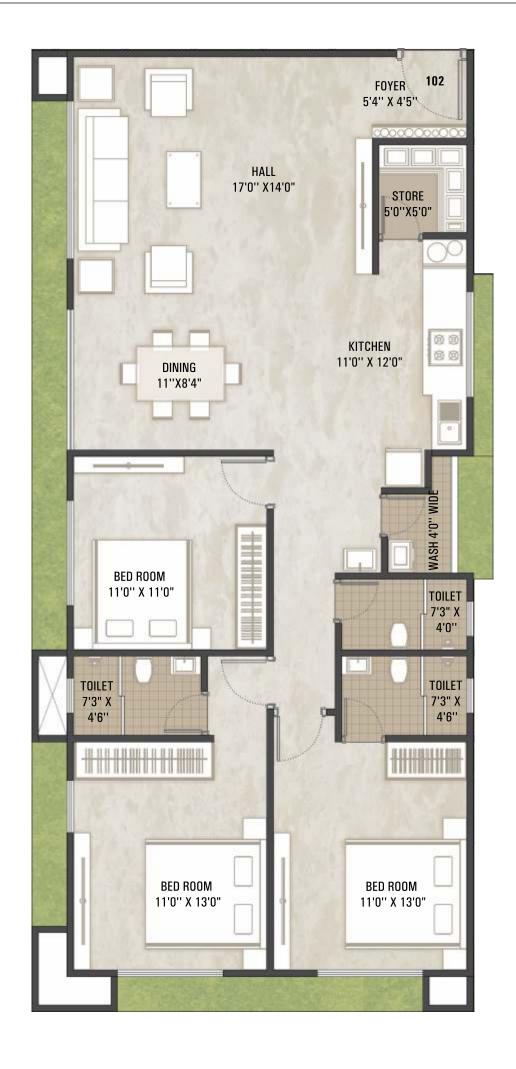

$11^{\text{TH}}$  FLOOR PENT HOUSE



12<sup>TH</sup> FLOOR PENT HOUSE













BASEMENT PLAN





# સુવિધાઓ



#### **કિચ**ਰ

- ગ્રેનાઈટ પ્લેટફોર્મ સાથે સારી ક્વોલીટીનું સીંક
- સીલીંગ લેવલ સુધી ૧૨"×૨૪" સાઈઝની સારી ક્વોલીટીની ટાઈલ્સ
- પ્લેટફોર્મ નીચે ગ્લેઝ ટાઈલ્સ ડેડો



#### બાંદાકાર

• ભુકંપ પ્રુફ્ R.C.C. સ્ટ્રકચર બિલ્ડીંગની બહારની સાઈડ ડબલ કોટ સિમેન્ટ પ્લાસ્ટર તથા અંદરની સાઈડ સિંગલ કોટ સિમેન્ટ પ્લાસ્ટર



#### ક્લોરીંગ

 ડ્રોઇંગ રૂમ, કિચન, બેડરૂમ તેમજ ડાઈનીંગ એન્ટીચામા ૩૨"×૩૨" સાઈઝની સાન્ટી ક્વોલીટીની વીટ્રીફાઈડ ટાઈલ્સ (ગ્રેનામાઈટ)



#### બાથરૂમ / ટોચલેટ

• ૨૪"×૨૪" સાઈઝની સારી ક્વોલીટી ની ટાઈલ્સ લિંન્ટલ લેવલ સુધી તથા બાથરૂમ ફ્લોરીંગ



## ભારી / દરવાત્ર

- સાગની ફ્રેમ સાથેનો મુખ્ય દરવાજો
- બેડરૂમ તથા કિચન, બાથરૂમમાં ક્લશડોર દરવાજા
- એલ્યુમિનિચમ સેકશન વીન્ડો સ્લાઈ