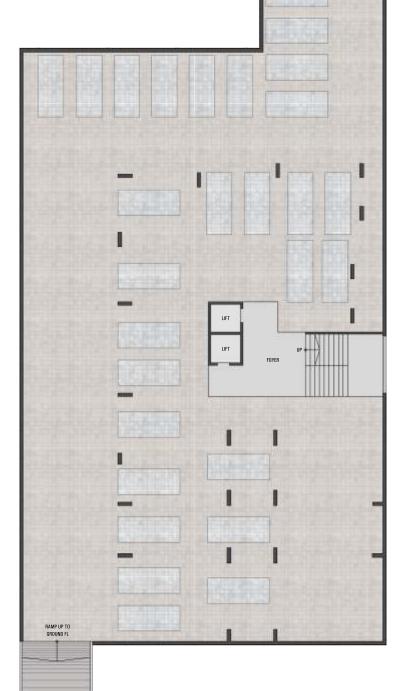

 $11^{\text{TH}}$  FLOOR PENT HOUSE

12<sup>TH</sup> FLOOR PENT HOUSE

BASEMENT PLAN