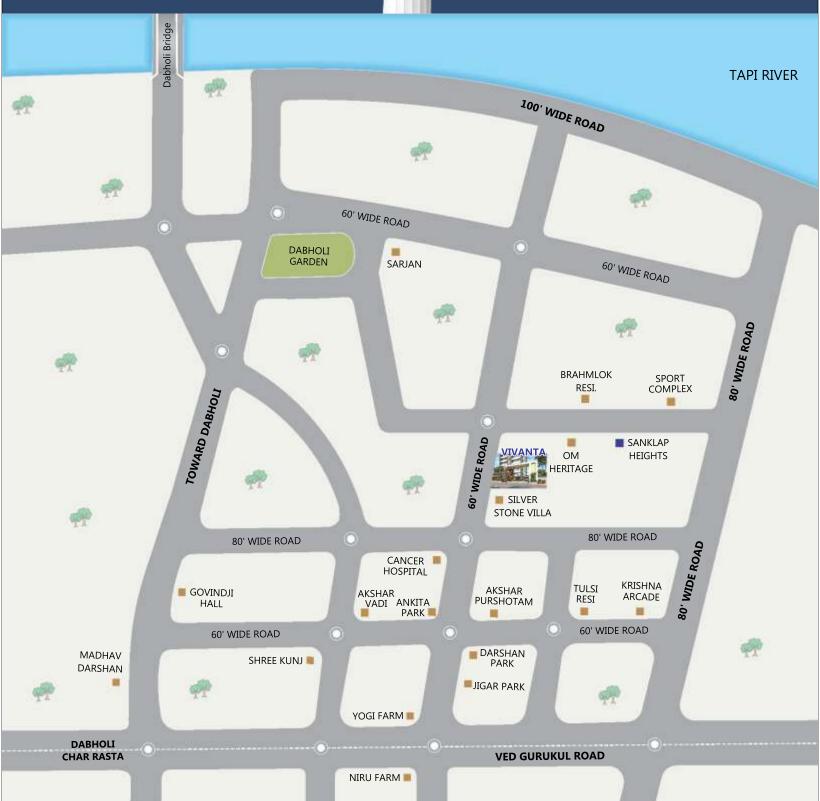

# LOCATION MAP

# "VIVANTA"

F.P. No. 99, T.P. 51-Dabholi, Beside Silver Stone Villa, Nr. Cancer Hospital, Ved Road, Katargam, Surat.

Brochure Design By:

A Project By: