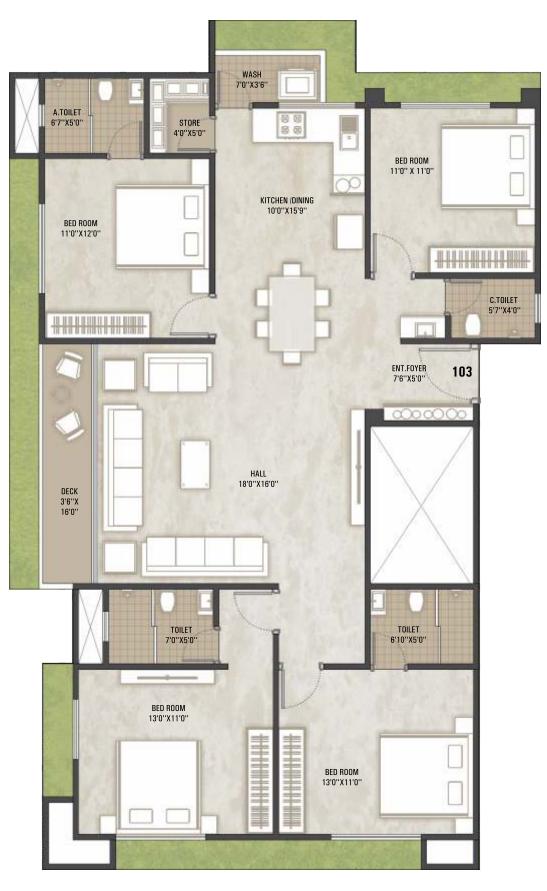

$11^{\text{TH}}$  FLOOR PENT HOUSE



12<sup>TH</sup> FLOOR PENT HOUSE













BASEMENT PLAN





# સુવિધાઓ



#### **કિચ**ਰ

- ગ્રેનાઈટ પ્લેટફોર્મ સાથે સારી ક્વોલીટીનું સીંક
- સીલીંગ લેવલ સુધી ૧૨"×૨૪" સાઈઝની સારી ક્વોલીટીની ટાઈલ્સ
- પ્લેટફોર્મ નીચે ગ્લેઝ ટાઈલ્સ ડેડો



#### બાંદાકાર

• ભુકંપ પ્રુફ્ R.C.C. સ્ટ્રકચર બિલ્ડીંગની બહારની સાઈડ ડબલ કોટ સિમેન્ટ પ્લાસ્ટર તથા અંદરની સાઈડ સિંગલ કોટ સિમેન્ટ પ્લાસ્ટર



#### ક્લોરીંગ

 ડ્રોઇંગ રૂમ, કિચન, બેડરૂમ તેમજ ડાઈનીંગ એન્ટીચામા ૩૨"×૩૨" સાઈઝની સાન્ટી ક્વોલીટીની વીટ્રીફાઈડ ટાઈલ્સ (ગ્રેનામાઈટ)



#### બાથરૂમ / ટોચલેટ

• ૨૪"×૨૪" સાઈઝની સારી ક્વોલીટી ની ટાઈલ્સ લિંન્ટલ લેવલ સુધી તથા બાથરૂમ ફ્લોરીંગ



## ભારી / દરવાત્ર

- સાગની ફ્રેમ સાથેનો મુખ્ય દરવાજો
- બેડરૂમ તથા કિચન, બાથરૂમમાં ક્લશડોર દરવાજા
- એલ્યુમિનિચમ સેકશન વીન્ડો સ્લાઈડીંગ બાર