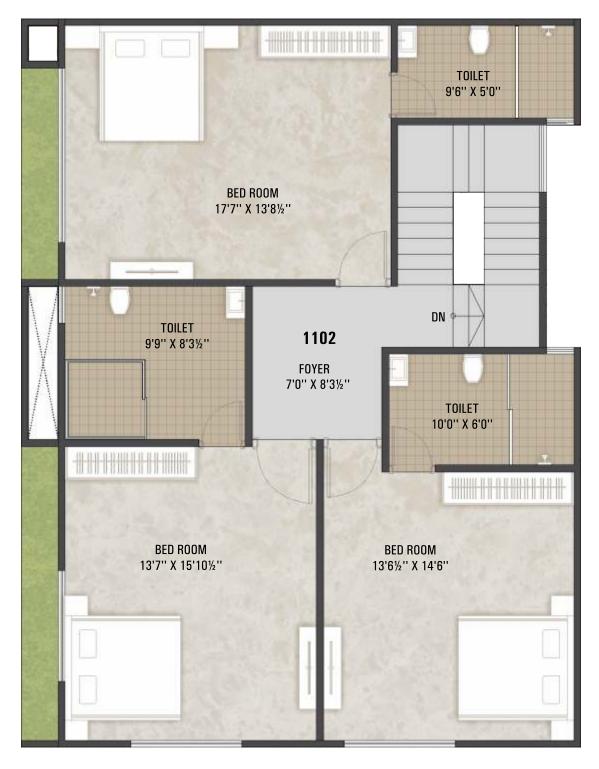

 $11^{\text{TH}}$  FLOOR PENT HOUSE

12<sup>TH</sup> FLOOR PENT HOUSE

BASEMENT PLAN