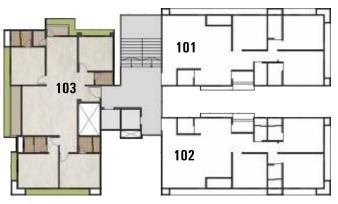

$11^{\text{TH}}$  FLOOR PENT HOUSE



12<sup>TH</sup> FLOOR PENT HOUSE













BASEMENT PLAN





# સુવિધાઓ



#### **કિચ**ਰ

- ગ્રેનાઈટ પ્લેટફોર્મ સાથે સારી ક્વોલીટીનું સીંક
- સીલીંગ લેવલ સુધી ૧૨"×૨૪" સાઈઝની સારી ક્વોલીટીની ટાઈલ્સ
- પ્લેટફોર્મ નીચે ગ્લેઝ ટાઈલ્સ ડેડો



#### બાંદાકાર

• ભુકંપ પ્રુફ્ R.C.C. સ્ટ્રકચર બિલ્ડીંગની બહારની સાઈડ ડબલ કોટ સિમેન્ટ પ્લાસ્ટર તથા અંદરની સાઈડ સિંગલ કોટ સિમેન્ટ પ્લાસ્ટર



#### ક્લોરીંગ

 ડ્રોઇંગ રૂમ, કિચન, બેડરૂમ તેમજ ડાઈનીંગ એન્ટીચામા ૩૨"×૩૨" સાઈઝની સાન્ટી ક્વોલીટીની વીટ્રીફાઈડ ટાઈલ્સ (ગ્રેનામાઈટ)



#### બાથરૂમ / ટોચલેટ

• ૨૪"×૨૪" સાઈઝની સારી ક્વોલીટી ની ટાઈલ્સ લિંન્ટલ લેવલ સુધી તથા બાથરૂમ ફ્લોરીંગ



## ભારી / દરવાત્ર

- સાગની ફ્રેમ સાથેનો મુખ્ય દરવાજો
- બેડરૂમ તથા કિચન, બાથરૂમમાં ક્લશડોર દરવાજા
- એલ્યુમિનિચમ સેકશન વીન્ડો સ્લાઈડીંગ બારી અને