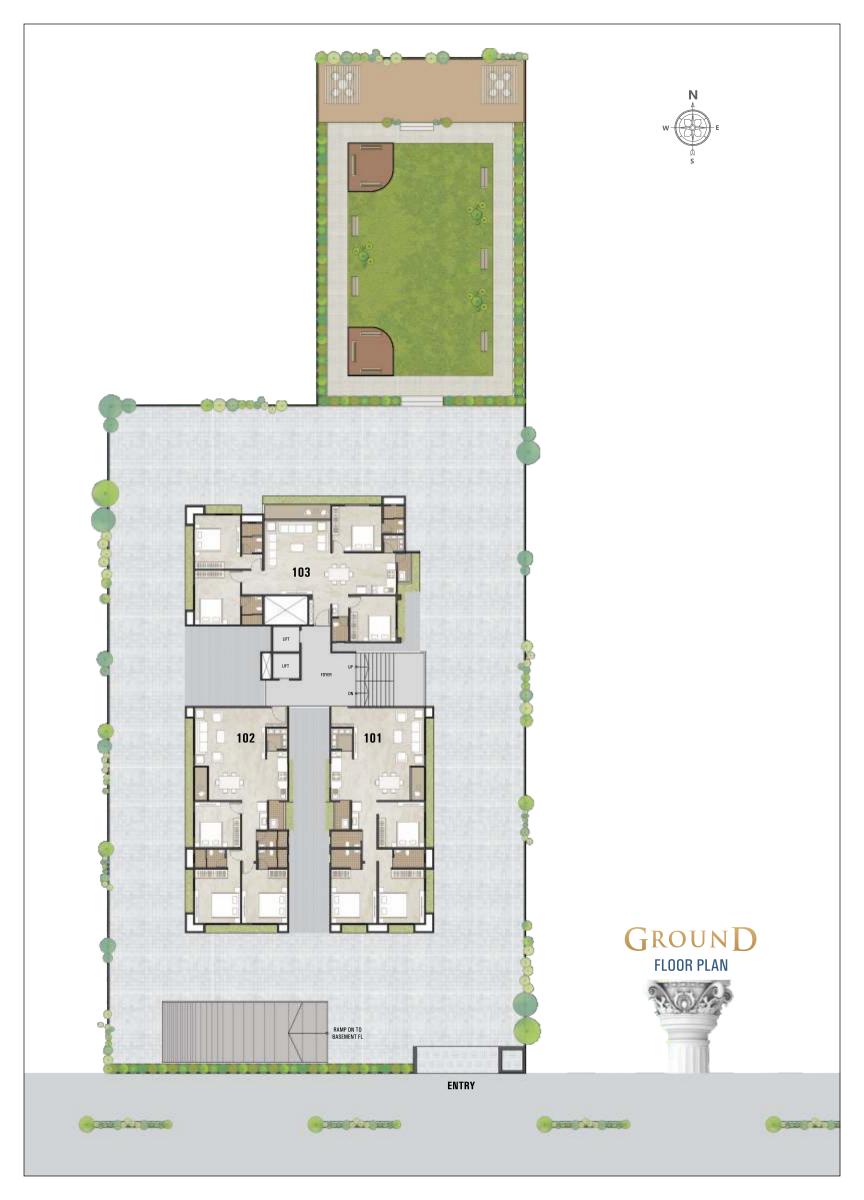

 $11^{\text{TH}}$  FLOOR PENT HOUSE

12<sup>TH</sup> FLOOR PENT HOUSE

BASEMENT PLAN