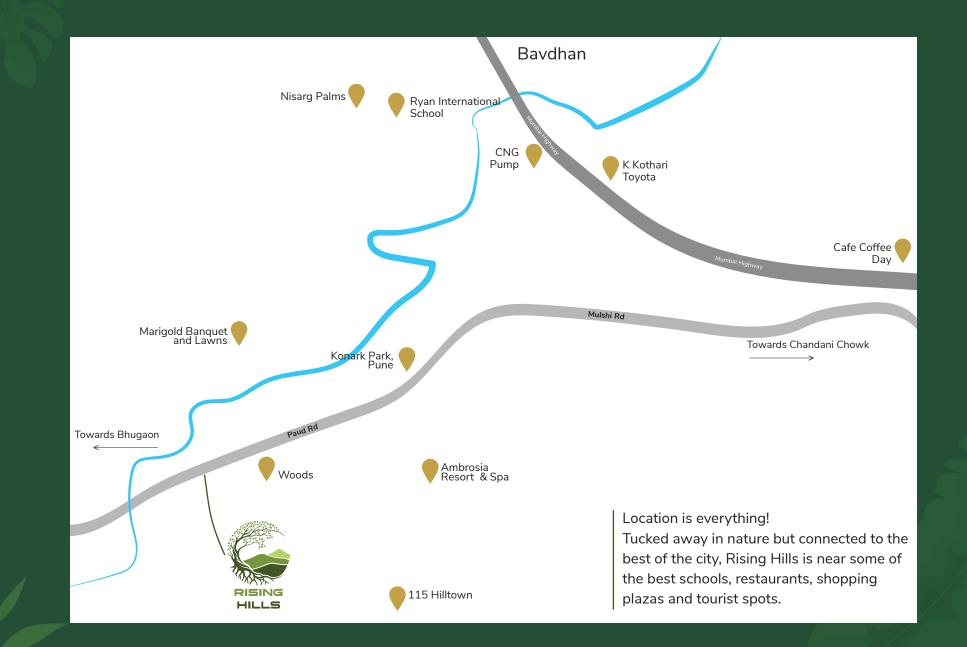

#### Key Distances

Hinjewadi - 18 km

Mulshi - 25 km

Chandani Chowk - 2.50 km

Kothrud - 4 km

Nal stop - 7 km

School - 2.5 km

University Circle - 11.7 km

Pune Junction - 17 km

Pune Airport - 24 km

At Badhekar Group, homes are developed to enhance the experience for each consumer. By bringing to the table innovative design, well researched and disruptive concepts, and planning that takes an absolutely litigation free approach.