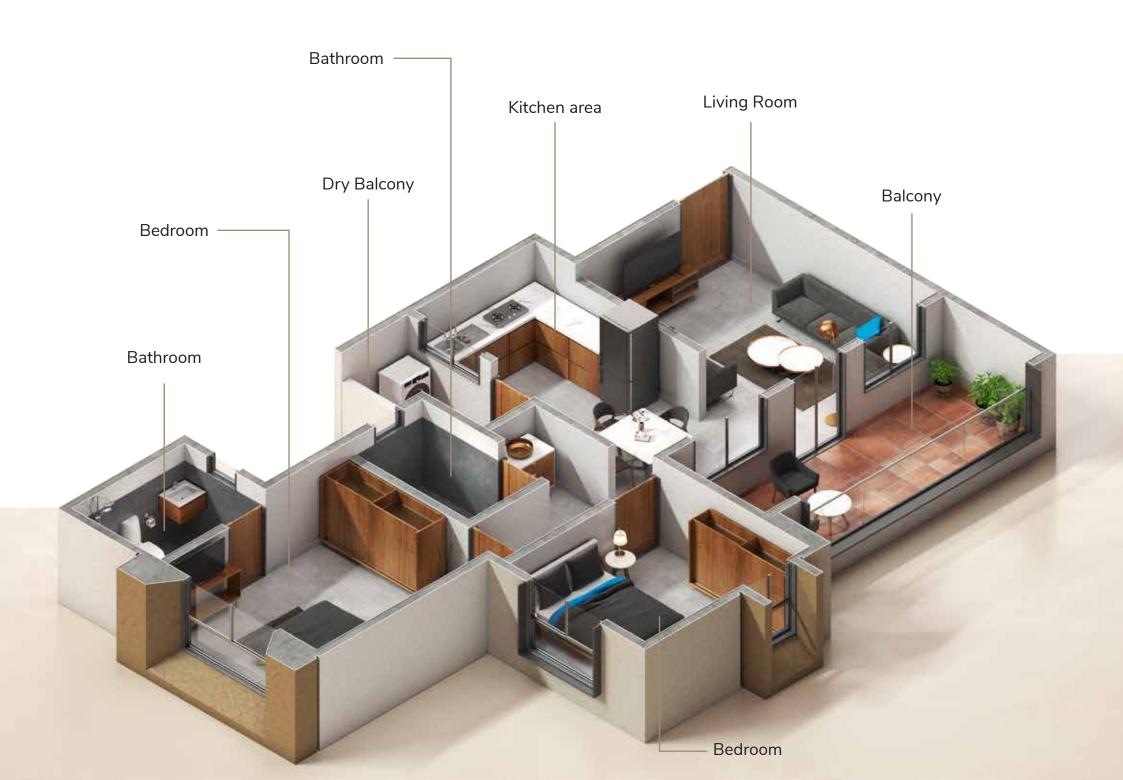

stem, WiFi and intercom system.

State of art designer GRAND Entrance lobby for building.

Covered Parking / Mechanical Parking will be provided to each member of society.

Fire - Firefighting system for the unit as per PMC norms.

Provision of Vermiculture.

Generator backup for Lift, Staircase, Parking & Common light area.

Rain water harvesting.

One Common toilet will be provided in parking area for Security/Driver etc in the Building.







#### Rise to the top with world-class facilities!

Club House

Security Features  $\bigcirc$ WiFi



Ample Parking Space

Solar Powered



Excellent Elevation



5p

Decorative Lobby



Yoga

Room

Landscape Terrace Garden



Garden Play area







Luxury redefine the Madhekar way



Luxurious Homes for you to find your Inner Peace

### 2 BHK





## 3 BHK







#### Key Distances

Hinjewadi - 18 km

Mulshi - 25 km

Chandani Chowk - 2.50 km

Kothrud - 4 km

Nal stop - 7 km

School - 2.5 km

University Circle - 11.7 km

Pune Junction - 17 km

Pune Airport - 24 km

At Badhekar Group, homes are developed to enhance the experience for each consumer. By bringing to the table innovative design, well researched and disruptive concepts, and planning that takes an absolutely litigation free approach.

Badhekar Group curates the experience you deserve with utmost passion and care. Rooted in the sentiment of delivering the best, we take great pride in the projects that we take up. And a lot of it has to do with the sentiment and satisfaction of building something new and to be the enabler of a real estate experience that every resident dese