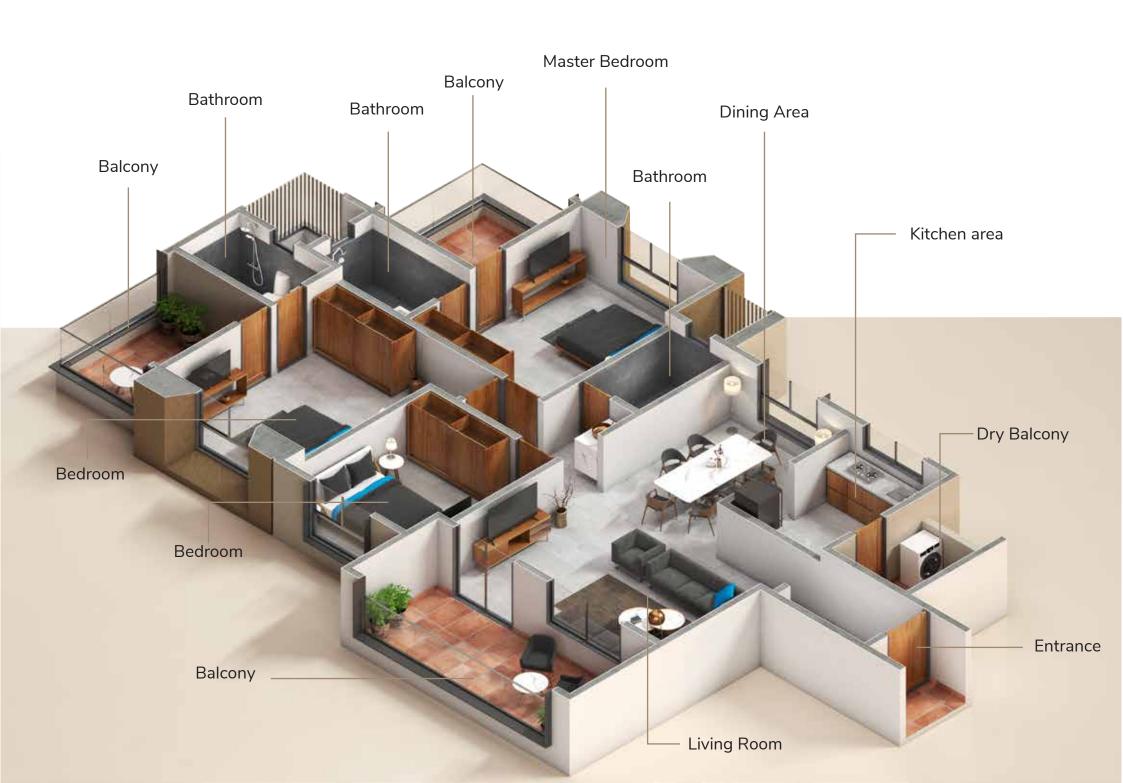

intercom system.

State of art designer GRAND Entrance lobby for building.

Covered Parking / Mechanical Parking will be provided to each member of society.

Fire - Firefighting system for the unit as per PMC norms.

Provision of Vermiculture.

Generator backup for Lift, Staircase, Parking & Common light area.

Rain water harvesting.

One Common toilet will be provided in parking area for Security/Driver etc in the Building.







#### Rise to the top with world-class facilities!

Club House

Security Features  $\bigcirc$ WiFi



Ample Parking Space

Solar Powered



Excellent Elevation



5p

Decorative Lobby



Yoga

Room

Landscape Terrace Garden



Garden Play area







Luxury redefine the Madhekar way



Luxurious Homes for you to find your Inner Peace

### 2 BHK





## 3 BHK







#### Key Distances

Hinjewadi - 18 km

Mulshi - 25 km

Chandani Chowk - 2.50 km

Kothrud - 4 km

Nal stop - 7 km

School - 2.5 km

University Circle - 11.7 km

Pune Junction - 17 km

Pune Airport - 24 km

At Badhekar Group, homes are developed to enhance the experience for each consumer. By bringing to the table innovative design, well researched and disruptive concepts, and planning that takes an absolutely litigation free approach.

Badhekar Group curates the experience you deserve with utmost passion and care. Rooted in the sentiment of delivering the best, we take great pride in the projects that we take up. And a lot of it has to do with the sentiment and satisfaction of building something new and to be the enabler of a real estate experience that every resident deserves, everytim