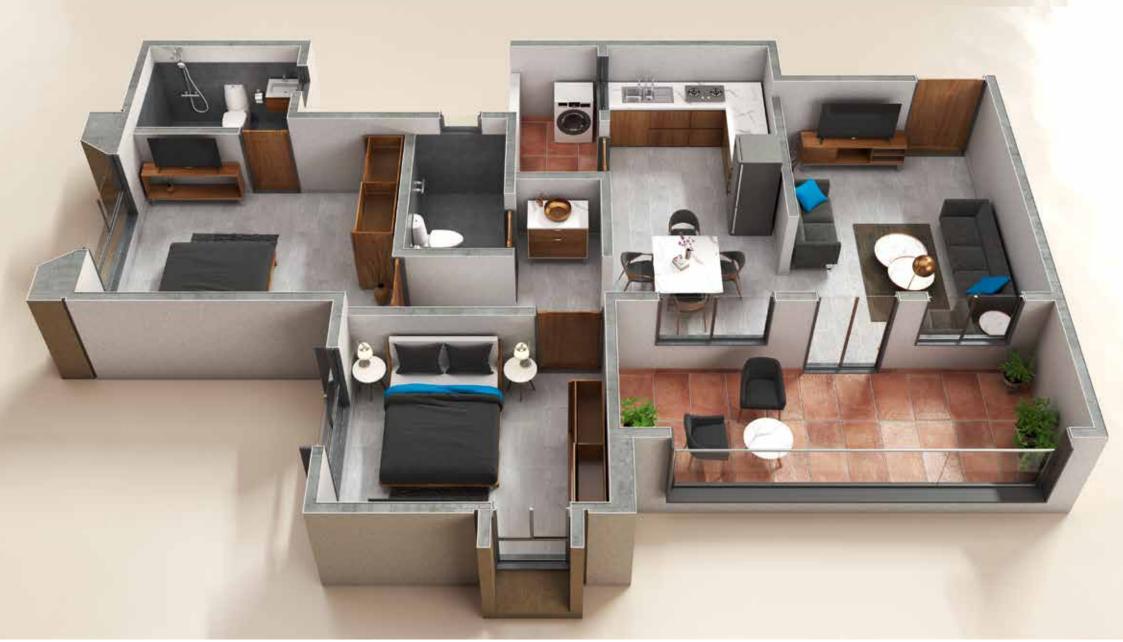

System, WiFi and intercom system.

State of art designer GRAND Entrance lobby for building.

Covered Parking / Mechanical Parking will be provided to each member of society.

Fire - Firefighting system for the unit as per PMC norms.

Provision of Vermiculture.

Generator backup for Lift, Staircase, Parking & Common light area.

Rain water harvesting.

One Common toilet will be provided in parking area for Security/Driver etc in the Building.







#### Rise to the top with world-class facilities!

Club House

Security Features  $\bigcirc$ WiFi



Ample Parking Space

Solar Powered



Excellent Elevation



5p

Decorative Lobby



Yoga

Room

Landscape Terrace Garden



Garden Play area







Luxury redefine the Madhekar way



Luxurious Homes for you to find your Inner Peace

### 2 BHK





## 3 BHK







#### Key Distances

Hinjewadi - 18 km

Mulshi - 25 km

Chandani Chowk - 2.50 km

Kothrud - 4 km

Nal stop - 7 km

School - 2.5 km

University Circle - 11.7 km

Pune Junction - 17 km

Pune Airport - 24 km

At Badhekar Group, homes are developed to enhance the experience for each consumer. By bringing to the table innovative design, well researched and disruptive concepts, and planning that takes an absolutely litigation free approach.

Badhekar Group curates the experience you deserve with utmost passion and care. Rooted in the sentiment of delivering the best, we take great pride in the projects that we take up. And a lot of it has to do with the sentiment and satisfaction of building something new and to be the enabler of a real estate experience that every resident de